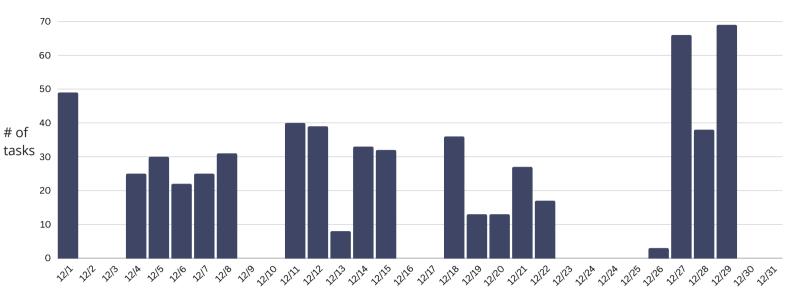

# Task activity

### decreased 19.61%

month-over-month from November 2023

### December 2023 Weekly Task Count