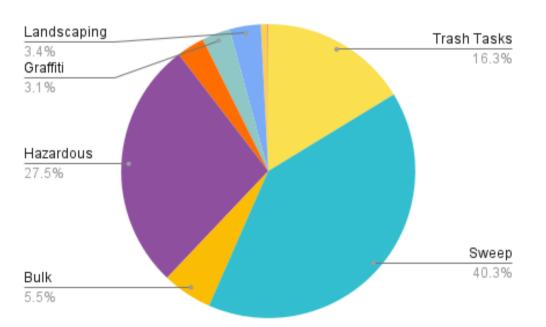

### Total cleaning tasks completed

| 5,252 Sweeping Tasks                  | 40.3%                                                                                                                                       |
|---------------------------------------|---------------------------------------------------------------------------------------------------------------------------------------------|
| 3,584 Hazardous Tasks                 | 27.5%                                                                                                                                       |
| 2,121 Trash tasks                     | 16.3%                                                                                                                                       |
| 407 Graffiti Tasks                    | 3.1%                                                                                                                                        |
| 714 Bulk Removal                      | 5.5%                                                                                                                                        |
| 443 Landscaping Tasks                 | 3.4%                                                                                                                                        |
| 13 Pressure Washer                    | 0.1%                                                                                                                                        |
| 399 Other                             | 3.1%                                                                                                                                        |
| 35 Big Belly                          |                                                                                                                                             |
| 225 Drain Cleaning                    |                                                                                                                                             |
|                                       |                                                                                                                                             |
| 11 Dog Stations                       |                                                                                                                                             |
| 11 Dog Stations<br>17 SF 311 Outbound |                                                                                                                                             |
| _                                     |                                                                                                                                             |
|                                       | 3,584 Hazardous Tasks 2,121 Trash tasks 407 Graffiti Tasks 714 Bulk Removal 443 Landscaping Tasks 13 Pressure Washer 399 Other 35 Big Belly |