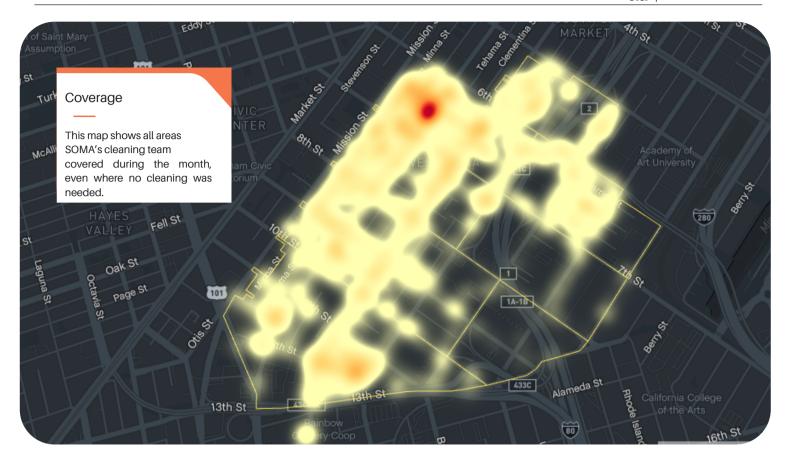

|
| 11 Dog Stations                       |                                                                                                                                             |
| 11 Dog Stations<br>17 SF 311 Outbound |                                                                                                                                             |
| _                                     |                                                                                                                                             |
|                                       | 3,584 Hazardous Tasks 2,121 Trash tasks 407 Graffiti Tasks 714 Bulk Removal 443 Landscaping Tasks 13 Pressure Washer 399 Other 35 Big Belly |



# 11,360 lbs

Bulk garbage taken to the Recology Transfer Station





99%

of cleaning tasks were created by SOMA West.

<1%

of tasks were inbound from SF311.

# Task activity

### decreased 19.61%

month-over-month from November 2023



### December 2023 Weekly Task Count





### Employee of the Month





### **Edwin Moore**



Ed Moore has been with SWCBD for almost four years and became a supervisor by going above and beyond as an ambassador. He has expanded skills such as painting that are constantly making the neighborhood a better place. "Coworkers, the community, and bosses; they all trust me and trust goes a long way." He shows up when his team needs him, and is also works closely with United Playaz, a youth violence prevention organization in SOMA. "We come together and work