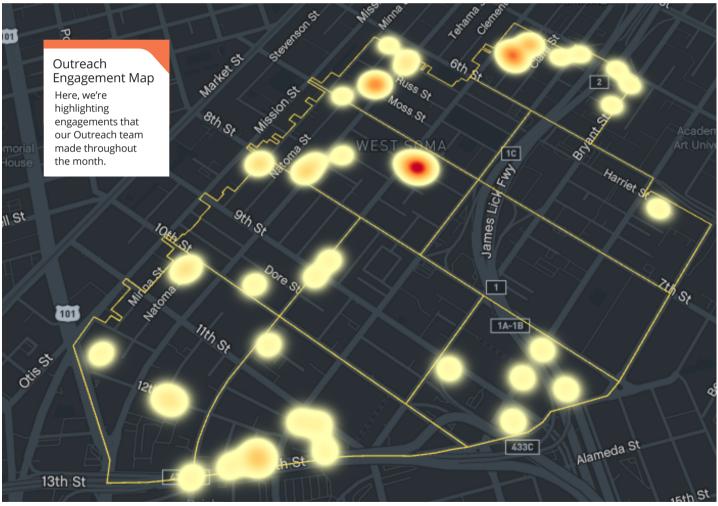

### Monthly Tasks Map

### Key

- Trash
- Sweeping
- Graffiti
- Landscaping
- Hazardous
- Bulk
- Dog Stations
- SF311 Outbound
- 911 Call
- Street Sweeper
- Hanging Baskets
- Non-Emergency

Cleaning — Task Maps Jia | SOMA West CBD