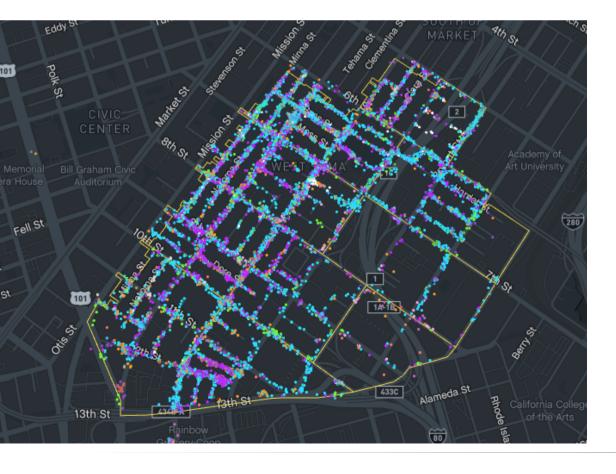

### 3-D Task Heatmap

### Key

- Trash
- Sweeping
- Graffiti
- Landscaping
- Hazardous
- Bulk
- Dog Stations
- SF311 Outbound
- 911 Call
- Street Sweeper
- Hanging Baskets
- Non-Emergency

Cleaning — Task Maps Jia | SOMA West CBD