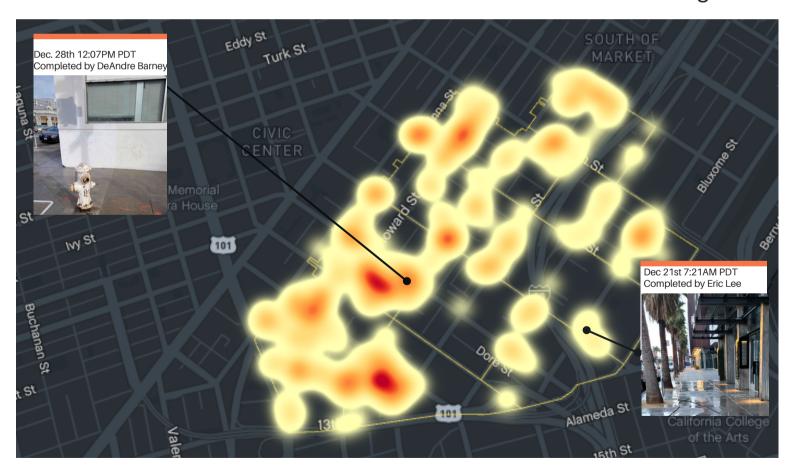

his team needs him, and is also works closely with United Playaz, a youth violence prevention organization in SOMA. "We come together and work as one. I'm a team player, I like working in the field with my guys." Ed's favorite animal is the bearded dragon, and he has one of his own named Junior. We're grateful to Ed for always stepping up when needed, and congratulate him on his FOURTH time as Employee of the Month.



### Monthly Tasks Map

### Key

- Trash
- Sweeping
- Graffiti
- Landscaping
- Hazardous
- Bulk
- Dog Stations
- SF311 Outbound
- 911 Call
- Street Sweeper
- Hanging Baskets
- Non-Emergency

Cleaning — Task Maps Jia | SOMA West CBD

### 3-D Task Heatmap



### Streetvac Task Heat Map





.

Cleaning - Power Washing Jia | SOMA West CBD





### **Total Power Washing Tasks**











































Powered by Jia