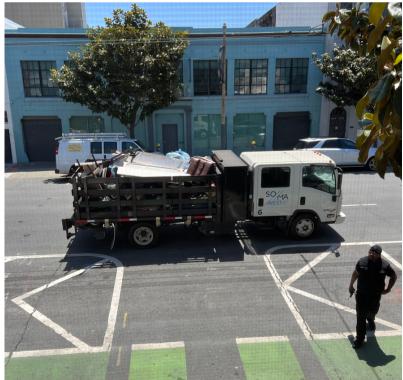

### Total cleaning tasks completed

| 5,252 Sweeping Tasks                  | 40.3%                                                                                                                                       |
|---------------------------------------|---------------------------------------------------------------------------------------------------------------------------------------------|
| 3,584 Hazardous Tasks                 | 27.5%                                                                                                                                       |
| 2,121 Trash tasks                     | 16.3%                                                                                                                                       |
| 407 Graffiti Tasks                    | 3.1%                                                                                                                                        |
| 714 Bulk Removal                      | 5.5%                                                                                                                                        |
| 443 Landscaping Tasks                 | 3.4%                                                                                                                                        |
| 13 Pressure Washer                    | 0.1%                                                                                                                                        |
| 399 Other                             | 3.1%                                                                                                                                        |
| 35 Big Belly                          |                                                                                                                                             |
| 225 Drain Cleaning                    |                                                                                                                                             |
|                                       |                                                                                                                                             |
| 11 Dog Stations                       |                                                                                                                                             |
| 11 Dog Stations<br>17 SF 311 Outbound |                                                                                                                                             |
| _                                     |                                                                                                                                             |
|                                       | 3,584 Hazardous Tasks 2,121 Trash tasks 407 Graffiti Tasks 714 Bulk Removal 443 Landscaping Tasks 13 Pressure Washer 399 Other 35 Big Belly |