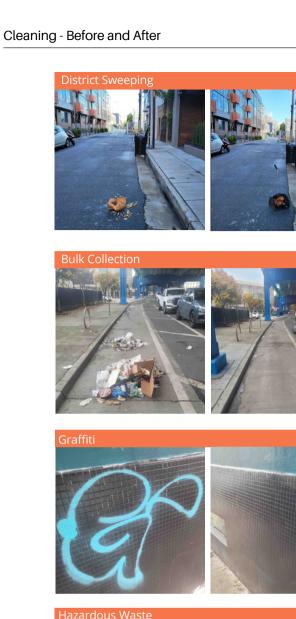

s team needs him, and is also works closely with United Playaz, a youth violence prevention organization in SOMA. "We come together and work as one. I'm a team player, I like working in the field with my guys." Ed's favorite animal is the bearded dragon, and he has one of his own named Junior. We're grateful to Ed for always stepping up when needed, and congratulate him on his FOURTH time as Employee of the Month.



### Monthly Tasks Map

### Key

- Trash
- Sweeping
- Graffiti
- Landscaping
- Hazardous
- Bulk
- Dog Stations
- SF311 Outbound
- 911 Call
- Street Sweeper
- Hanging Baskets
- Non-Emergency

Cleaning — Task Maps Jia | SOMA West CBD

### 3-D Task Heatmap



### Streetvac Task Heat Map





.

Cleaning - Power Washing Jia | SOMA West CBD





### **Total Power Washing Tasks**











































Powered by Jia