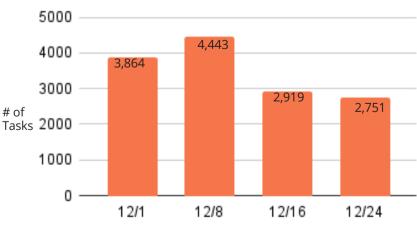

# Task activity

### decreased 19.61%

month-over-month from November 2023

### December 2023 Weekly Task Count