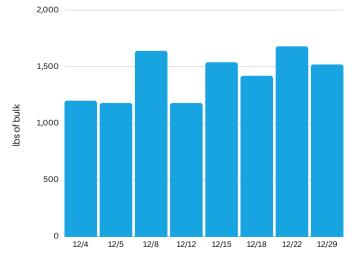

# 11,360 lbs

Bulk garbage taken to the Recology Transfer Station

99%

of cleaning tasks were created by SOMA West.

<1%

of tasks were inbound from SF311.