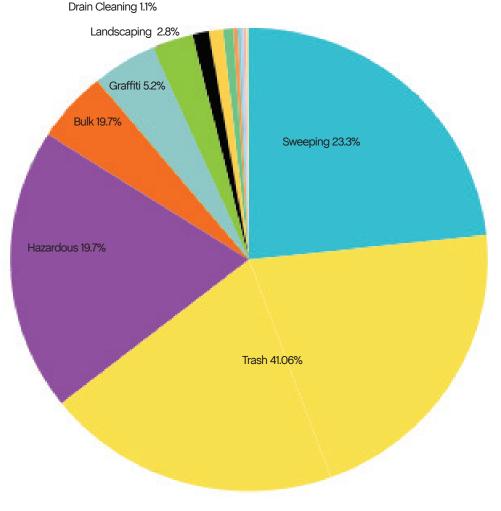

## Total cleaning tasks completed

| <ul> <li>4,199 Sweeping Tasks</li> </ul> | 23.3%  |
|------------------------------------------|--------|
| <ul><li>3,553 Hazardous Tasks</li></ul>  | 19.7%  |
| 7,398 Trash Bag & Pickup Tasks           | 41.06% |
| 503 Landscaping Tasks                    | 2.8%   |
| 199 Drain Cleaning                       | 1.1%   |
| 832 Graffiti Tasks                       | 5.2%   |
| 924 Bulk Removal                         | 5.8%   |
| • 505 Other                              | 1.8%   |