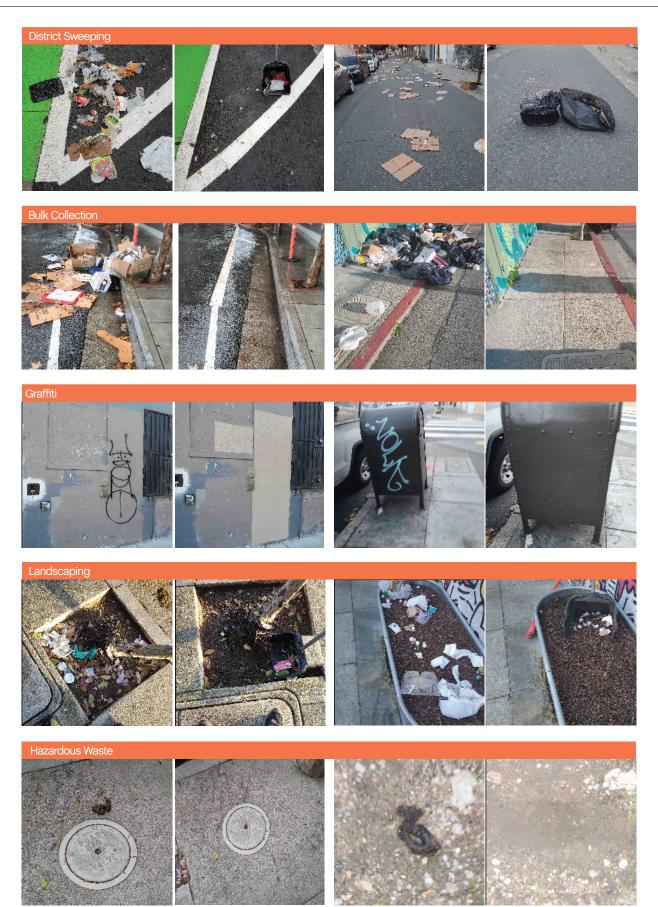

## Total cleaning tasks completed

| <ul> <li>4,199 Sweeping Tasks</li> </ul> | 23.3%  |
|------------------------------------------|--------|
| <ul><li>3,553 Hazardous Tasks</li></ul>  | 19.7%  |
| 7,398 Trash Bag & Pickup Tasks           | 41.06% |
| 503 Landscaping Tasks                    | 2.8%   |
| 199 Drain Cleaning                       | 1.1%   |
| 832 Graffiti Tasks                       | 5.2%   |
| 924 Bulk Removal                         | 5.8%   |
| • 505 Other                              | 1.8%   |

#### Monthly Tasks Map Key Trash Sweeping Graffiti Landscaping Hazardous Bulk Dog Stations SF311 Outbound 911 Call Street Sweeper Hanging Baskets Non-Emergency Trash activity is excluded.

Power Washing Jia | SOMA West CBD