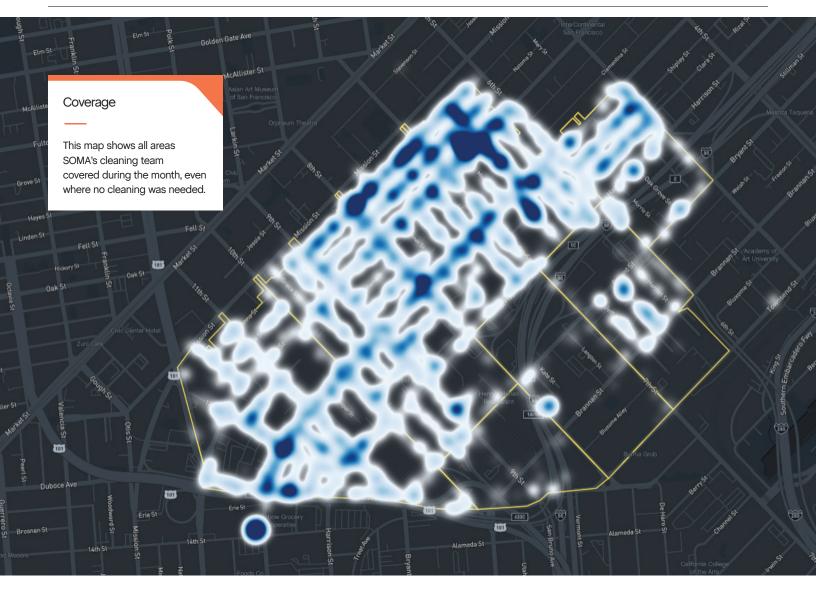

Cleaning — Highlights Jia | SOMA West CBD

© Mapbox © OpenStreetMap

#### Sources

99%+

<1%

Trash activity is excluded.

of cleaning tasks were created by SOMA West.

of tasks were inbound from SF311.

#### Monthly Tasks Map Key Trash Sweeping Graffiti Landscaping Hazardous Bulk Dog Stations SF311 Outbound 911 Call Street Sweeper Hanging Baskets Non-Emergency Trash activity is excluded.

Power Washing Jia | SOMA West CBD