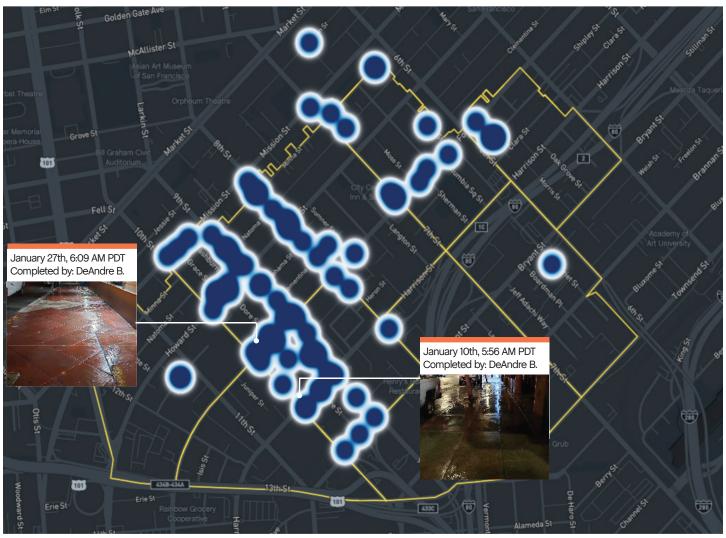

Total Power Washing Tasks Completed Daily

50
Total cleaning tasks completed

Cleaning — Before & After Jia | SOMA West CBD

Outreach Jia | SOMA West CBD