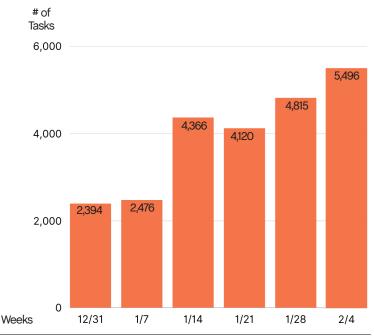

# Task activity Increased by 11.6%

month-over-month from December 2022\*

\*Decembers hours were limited due to reduced holiday hours

#### January 2023 Weekly Task Chart