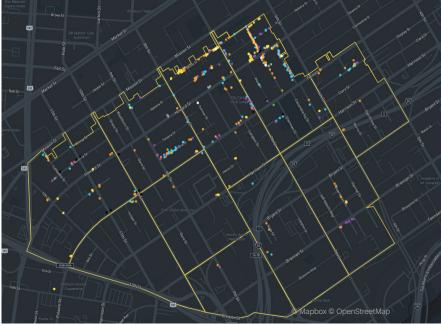

Cleaning — Highlights Jia | SOMA West CBD

© Mapbox © OpenStreetMap

#### Sources

99%+

<1%

Trash activity is excluded.

of cleaning tasks were created by SOMA West.

of tasks were inbound from SF311.

#### Monthly Tasks Map Key Trash Sweeping Graffiti Landscaping Hazardous Bulk Dog Stations SF311 Outbound 911 Call Street Sweeper Hanging Baskets Non-Emergency Trash activity is excluded.

Power Washing Jia | SOMA West CBD