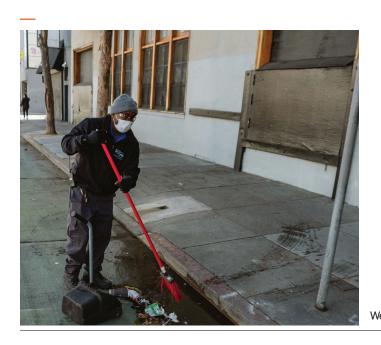

## Total cleaning tasks completed

| <ul> <li>4,199 Sweeping Tasks</li> </ul> | 23.3%  |
|------------------------------------------|--------|
| <ul><li>3,553 Hazardous Tasks</li></ul>  | 19.7%  |
| 7,398 Trash Bag & Pickup Tasks           | 41.06% |
| 503 Landscaping Tasks                    | 2.8%   |
| 199 Drain Cleaning                       | 1.1%   |
| 832 Graffiti Tasks                       | 5.2%   |
| 924 Bulk Removal                         | 5.8%   |
| • 505 Other                              | 1.8%   |

Total Power Washing Tasks Completed Daily

50
Total cleaning tasks completed

Cleaning — Before & After Jia | SOMA West CBD

Outreach Jia | SOMA West CBD