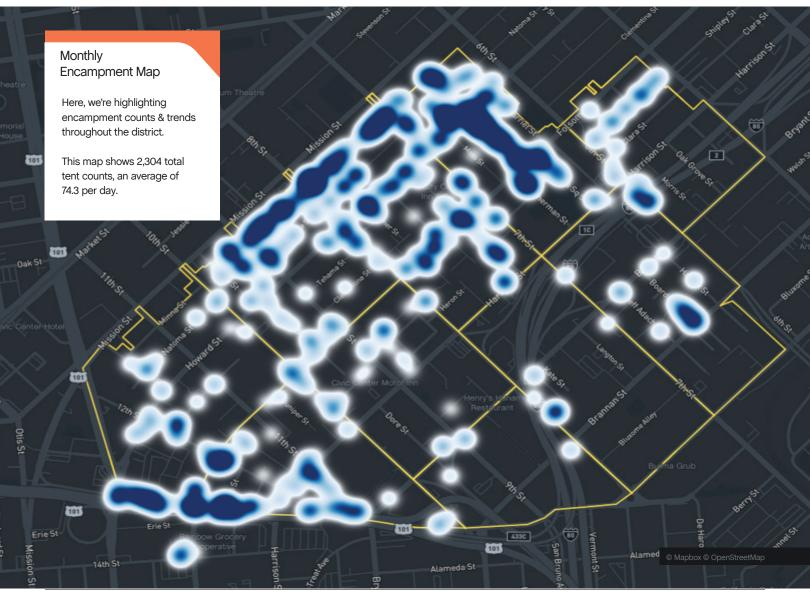

A neighborhood fixture widely loved by colleagues and the community. This month, his willingness to step into different roles to help the team out stood out. No job is too big or small for Ed - he's always willing to step up.



#### Monthly Tasks Map Key Trash Sweeping Graffiti Landscaping Hazardous Bulk Dog Stations SF311 Outbound 911 Call Street Sweeper Hanging Baskets Non-Emergency Trash activity is excluded.

Power Washing Jia | SOMA West CBD

Total Power Washing Tasks Completed Daily



50
Total cleaning tasks completed



Cleaning — Before & After Jia | SOMA West CBD



Outreach Jia | SOMA West CBD

## 300+ Rain Ponchos

### 200+

## Pairs of socks & beanies

+ Hygiene kits, snacks, and water handed out to our unhoused neighbors during one of the wettest months in recent history







Powered by Jia