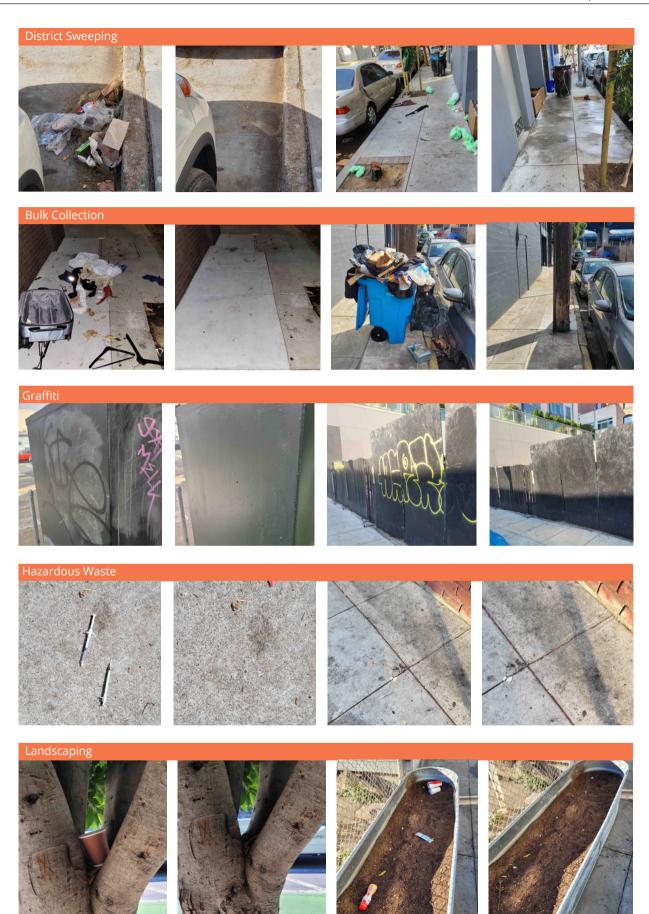

## Total cleaning tasks completed

| • | 7,547 Sweeping Tasks  | 44.4% |
|---|-----------------------|-------|
| • | 5,016 Hazardous Tasks | 29.5% |
| • | 2,481 Trash tasks     | 14.6% |
| • | 361 Graffiti Tasks    | 2.1%  |
| • | 730 Bulk Removal      | 4.3%  |
| • | 269 Landscaping Tasks | 1.6%  |
| • | 52 Pressure Washer    | 0.3%  |
| • | 382 Other             | 2.2%  |
|   | 84 Big Belly          |       |
|   | 59 Drain Cleaning     |       |
|   | 6 Dog Stations        |       |
|   | 1 SF 311 Outbound     |       |
|   | 159 Street Sweeper    |       |
|   | 73 Pole Cleaning      |       |
|   |                       |       |