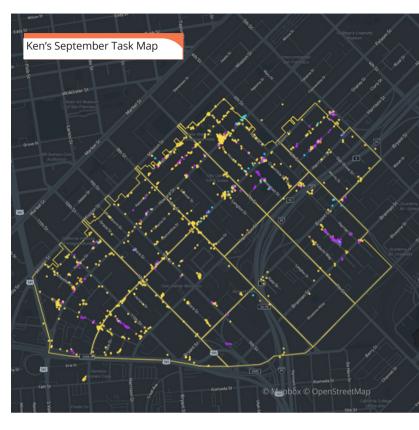

#### Monthly Tasks Map

#### Key

- Trash
- Sweeping
- Graffiti
- Landscaping
- Hazardous
- Bulk
- Dog Stations
- SF311 Outbound
- 911 Call
- Street Sweeper
- Hanging Baskets
- Non-Emergency

Power Washing Jia | SOMA West CBD

Total Power Washing Tasks Completed