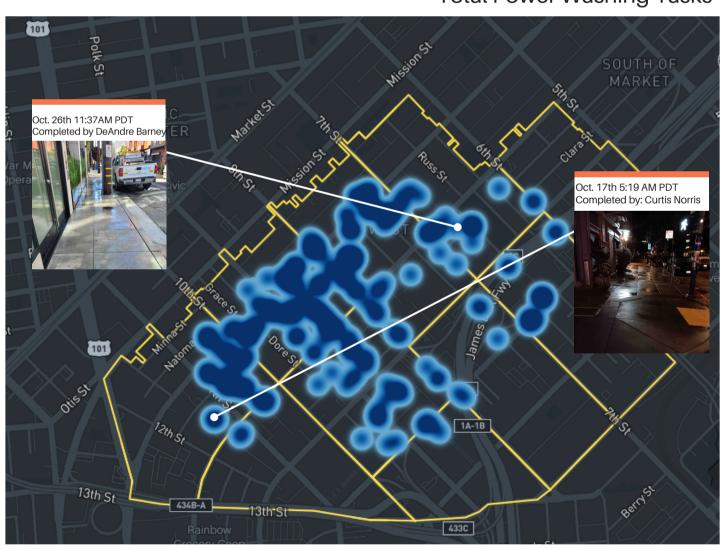

#### Key

- Trash
- Sweeping
- Graffiti
- Landscaping
- Hazardous
- Bulk
- Dog Stations
- SF311 Outbound
- 911 Call
- Street Sweeper
- Hanging Baskets
- Non-Emergency

Power Washing Jia | SOMA West CBD

Total Power Washing Tasks Completed

#### **Total Power Washing Tasks**

Outreach Jia | SOMA West CBD

Powered by Jia