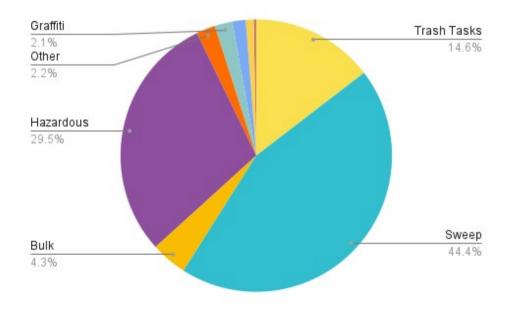

## 16,997

## Total cleaning tasks completed

| • | 7,547 Sweeping Tasks  | 44.4% |
|---|-----------------------|-------|
| • | 5,016 Hazardous Tasks | 29.5% |
| • | 2,481 Trash tasks     | 14.6% |
| • | 361 Graffiti Tasks    | 2.1%  |
| • | 730 Bulk Removal      | 4.3%  |
| • | 269 Landscaping Tasks | 1.6%  |
| • | 52 Pressure Washer    | 0.3%  |
| • | 382 Other             | 2.2%  |
|   | 84 Big Belly          |       |
|   | 59 Drain Cleaning     |       |
|   | 6 Dog Stations        |       |
|   | 1 SF 311 Outbound     |       |
|   | 159 Street Sweeper    |       |
|   | 73 Pole Cleaning      |       |
|   |                       |       |