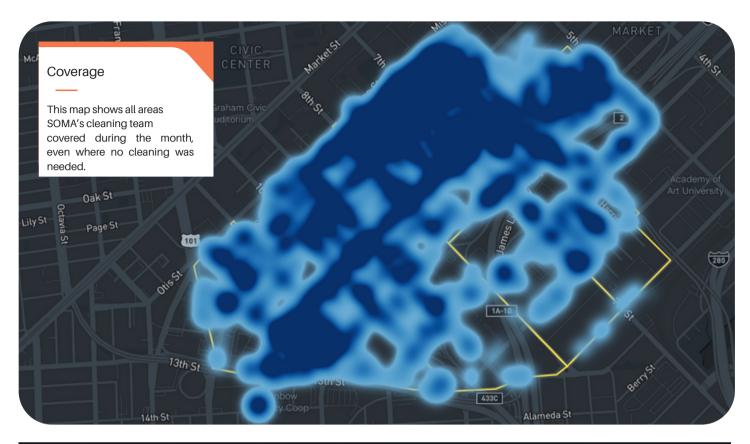

#### Monthly Tasks Map

#### Key

- Trash
- Sweeping
- Graffiti
- Landscaping
- Hazardous
- Bulk
- Dog Stations
- SF311 Outbound
- 911 Call
- Street Sweeper
- Hanging Baskets
- Non-Emergency

Power Washing Jia | SOMA West CBD

Total Power Washing Tasks Completed