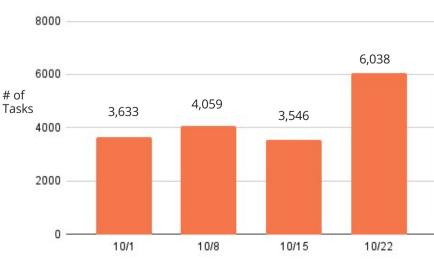

#### **October 2023 Weekly Task Count**

#### Increased 16.49%

month-over-month from September 2023