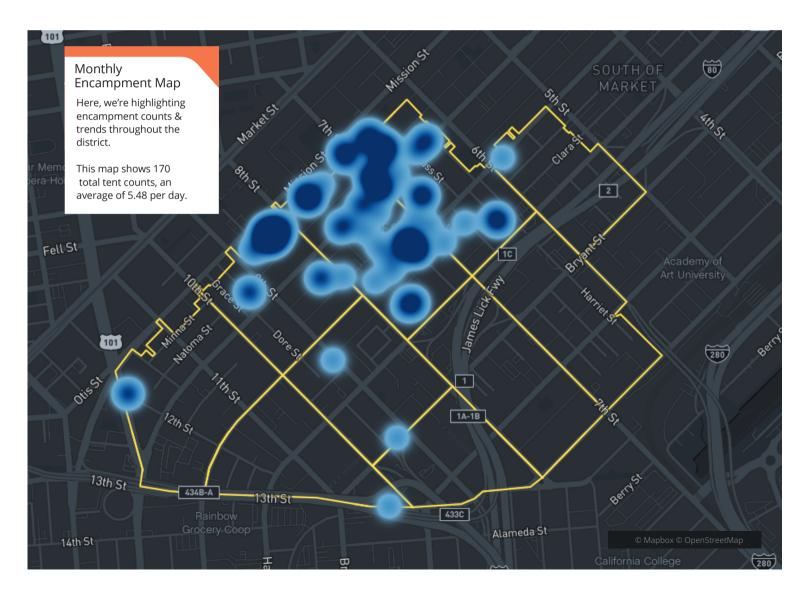

# SOUTH OF MARKET CIVIC CENTER Memorial Fell St Fell St Fall St Academy of Art University Alameda St California College Tank St Californ

#### Monthly Tasks Map

#### Key

- Trash
- Sweeping
- Graffiti
- Landscaping
- Hazardous
- Bulk
- Dog Stations
- SF311 Outbound
- 911 Call
- Street Sweeper
- Hanging Baskets
- Non-Emergency

Power Washing Jia | SOMA West CBD

Total Power Washing Tasks Completed