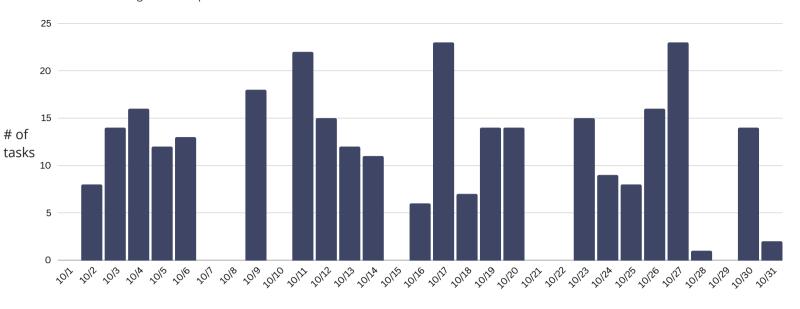

#### Task activity

#### Increased 16.49%

month-over-month from September 2023

#### **October 2023 Weekly Task Count**