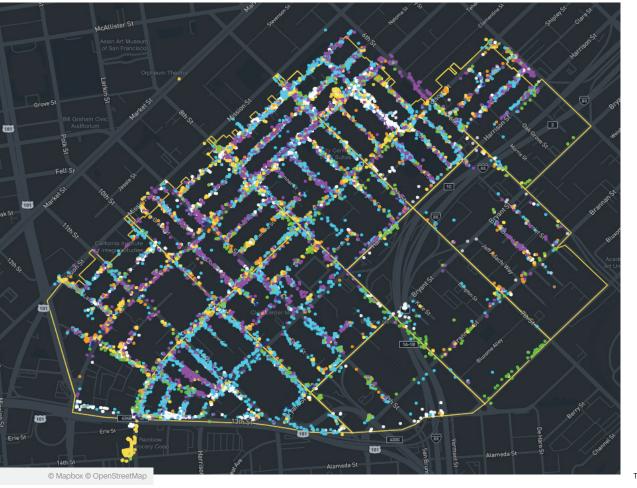

#### Monthly Tasks Map

#### Key Trash Sweeping Graffiti Landscaping Hazardous Bulk Dog Stations SF311 Outbound 911 Call Street Sweeper Hanging Baskets Non-Emergency

Trash activity is excluded.