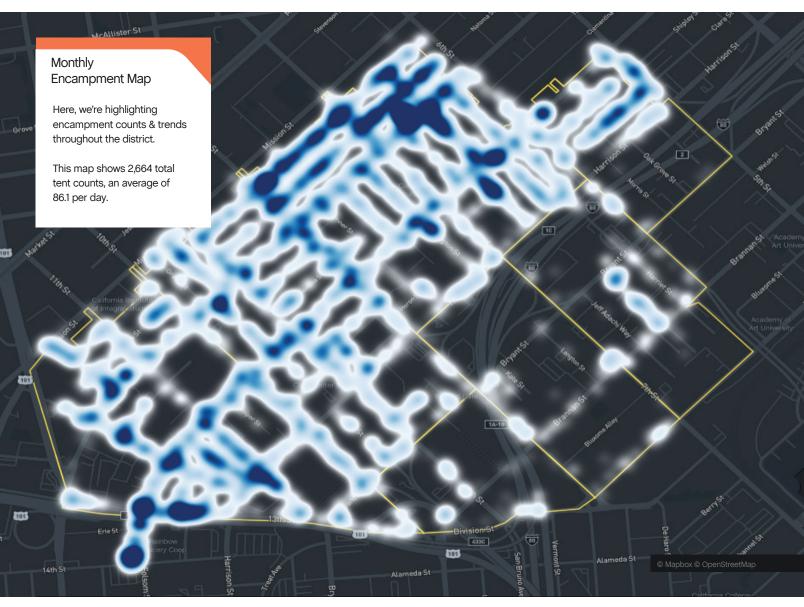

h



#### **Enrique Cervantes**



We are pleased to reward Enrique Cervantes with the title of Employee of the Month for March 2023! Enrique is consistently one of our top performers, and this month was no exception. Enrique has shown incredible resilience and dedication. He always shows up for his team, and this month, his team members rallied around him and voted him Employee of the Month for March. We are grateful to have him on our team and in SOMA West.





#### Monthly Tasks Map

#### Key Trash Sweeping Graffiti Landscaping Hazardous Bulk Dog Stations SF311 Outbound 911 Call Street Sweeper Hanging Baskets Non-Emergency

Trash activity is excluded.

#### Total Power Washing Tasks Completed Daily





Total power washing tasks completed





86

### Total Outreach cases addressed







Powered by Jia