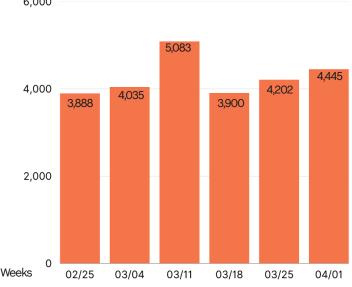

### Task activity decreased 11%

month-over-month from February 2023

#### March 2023 Weekly Task Chart

# of Tasks 6,000