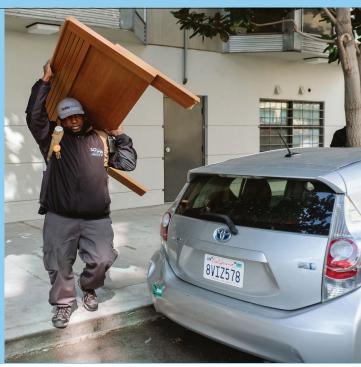

# Monthly Operations Report



March 2023



annu sent th

Jia | SOMA West CBD

# 81,125

### Total pounds of garbage removed

February's trash haul represents a -3% change from February 2023\*

\*Does not include bulk tasks





# 16,506

Total cleaning tasks completed

| • | 3,979 Sweeping Tasks           | 24.2% |
|---|--------------------------------|-------|
| • | 3,727 Hazardous Tasks          | 22.6% |
| • | 6,355 Trash Bag & Pickup Tasks | 38.6% |
| • | 455 Landscaping Tasks          | 2.8%  |
| • | 171 Drain Cleaning             | 1%    |
| • | 619 Graffiti Tasks             | 3.8%  |
| • | 845 Bulk Removal               | 5.1%  |
| • | 312 Other                      | 2.5%  |
|   | 83 Big Belly                   |       |
|   | 50 Pole Cleaning               |       |
|   | 75 Street Sweeper              |       |
|   | 67 SF 311 Outbound             |       |
|   | 30 Dog Stations                |       |
|   | 7 For Pressure Washer          |       |
|   |                                |       |