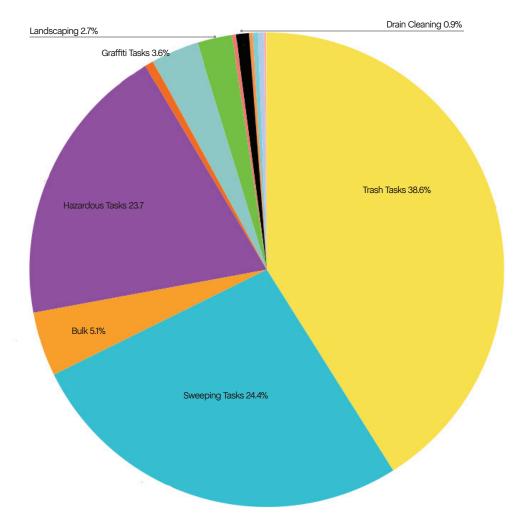

# 16,506

Total cleaning tasks completed

| • | 3,979 Sweeping Tasks           | 24.2% |
|---|--------------------------------|-------|
| • | 3,727 Hazardous Tasks          | 22.6% |
| • | 6,355 Trash Bag & Pickup Tasks | 38.6% |
| • | 455 Landscaping Tasks          | 2.8%  |
| • | 171 Drain Cleaning             | 1%    |
| • | 619 Graffiti Tasks             | 3.8%  |
| • | 845 Bulk Removal               | 5.1%  |
| • | 312 Other                      | 2.5%  |
|   | 83 Big Belly                   |       |
|   | 50 Pole Cleaning               |       |
|   | 75 Street Sweeper              |       |
|   | 67 SF 311 Outbound             |       |
|   | 30 Dog Stations                |       |
|   | 7 For Pressure Washer          |       |
|   |                                |       |