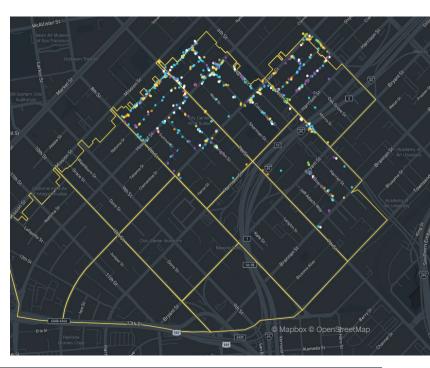

#### Monthly Tasks Map

#### Key Trash Sweeping Graffiti Landscaping Hazardous Bulk Dog Stations SF311 Outbound 911 Call Street Sweeper Hanging Baskets Non-Emergency

Trash activity is excluded.