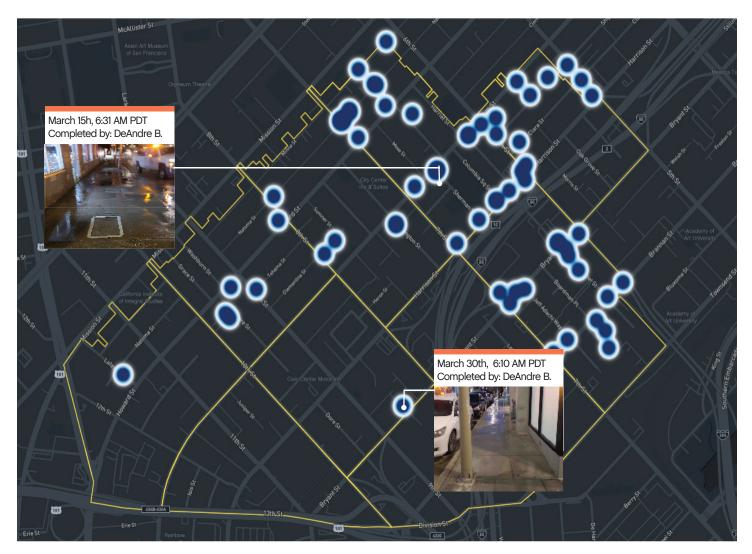

#### Monthly Tasks Map

#### Key Trash Sweeping Graffiti Landscaping Hazardous Bulk Dog Stations SF311 Outbound 911 Call Street Sweeper Hanging Baskets Non-Emergency

Trash activity is excluded.