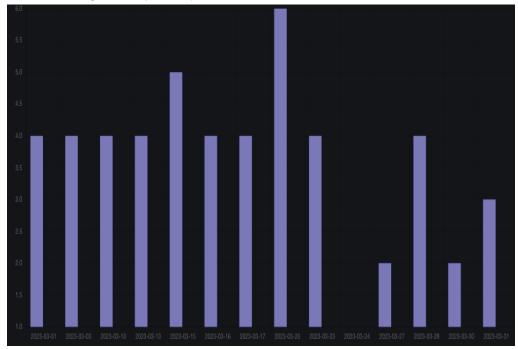

#### March 2023 Weekly Task Chart

# of Tasks 6,000

### Task activity decreased 11%

month-over-month from February 2023