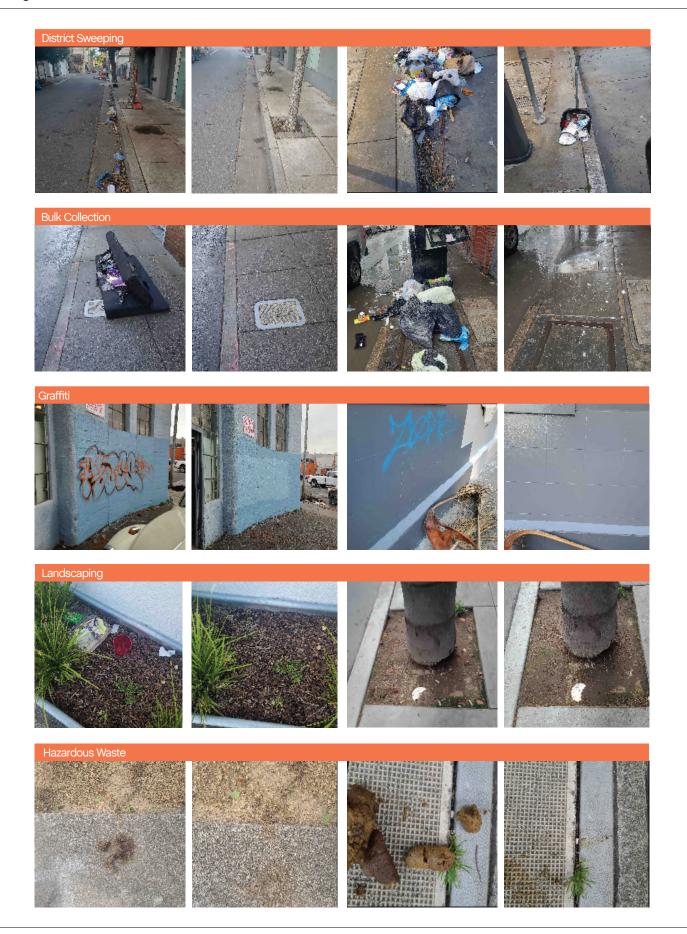

# 16,506

Total cleaning tasks completed

| • | 3,979 Sweeping Tasks           | 24.2% |
|---|--------------------------------|-------|
| • | 3,727 Hazardous Tasks          | 22.6% |
| • | 6,355 Trash Bag & Pickup Tasks | 38.6% |
| • | 455 Landscaping Tasks          | 2.8%  |
| • | 171 Drain Cleaning             | 1%    |
| • | 619 Graffiti Tasks             | 3.8%  |
| • | 845 Bulk Removal               | 5.1%  |
| • | 312 Other                      | 2.5%  |
|   | 83 Big Belly                   |       |
|   | 50 Pole Cleaning               |       |
|   | 75 Street Sweeper              |       |
|   | 67 SF 311 Outbound             |       |
|   | 30 Dog Stations                |       |
|   | 7 For Pressure Washer          |       |
|   |                                |       |