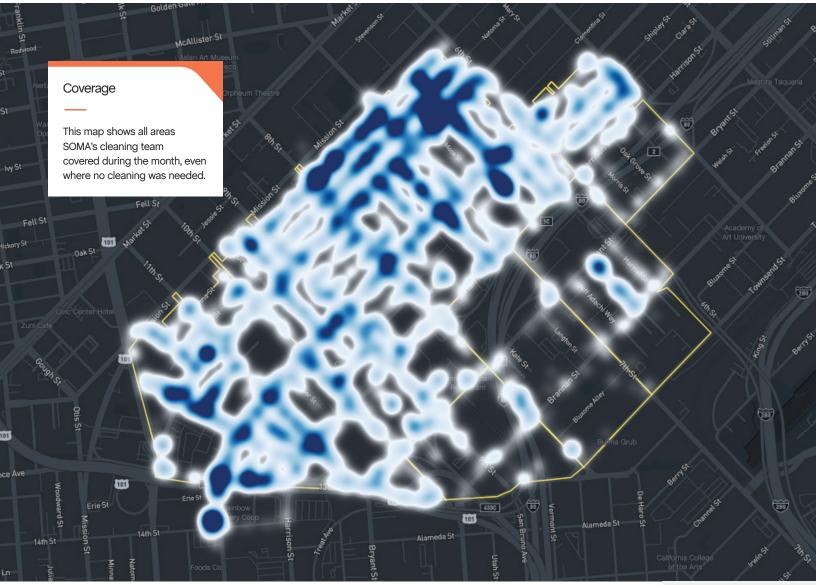

#### Monthly Tasks Map

#### Key Trash Sweeping Graffiti Landscaping Hazardous Bulk Dog Stations SF311 Outbound 911 Call Street Sweeper Hanging Baskets Non-Emergency

Trash activity is excluded.