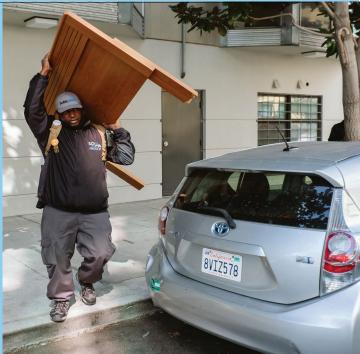

#### Monthly Tasks Map

| k     | Key                         |  |
|-------|-----------------------------|--|
| •     | Trash                       |  |
| •     | Sweeping                    |  |
| •     | Graffiti                    |  |
| •     | Landscaping                 |  |
| •     | Hazardous                   |  |
| •     | Bulk                        |  |
| •     | Dog Stations                |  |
| •     | SF311 Outbound              |  |
| •     | 911 Call                    |  |
| •     | Street Sweeper              |  |
| •     | Hanging Baskets             |  |
| •     | Non-Emergency               |  |
| Trash | Trash activity is excluded. |  |