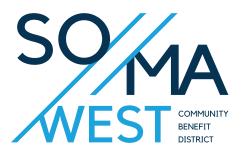

### Total pounds of garbage removed

# 18,567

Total cleaning tasks completed

| • 4,561 Sweeping Tasks           | 24.6% |
|----------------------------------|-------|
| • 4,401 Hazardous Tasks          | 23.7% |
| • 6.503 Trash Bag & Pickup Tasks | 35%   |
| • 481 Landscaping Tasks          | 2.6%  |
| • 144 Drain Cleaning             | 0.78% |
| • 1,101 Graffiti Tasks           | 5.9%  |
| 897 Bulk Removal                 | 4.8%  |
| • 458 Other                      | 1.8%  |
| 153 Big Belly                    |       |
| 121 Pole Cleaning                |       |
| 51 Street Sweeper                |       |
| 72 SF 311 Outbound               |       |
| 39 Dog Stations                  |       |
| 22 Pressure Washer               |       |
|                                  |       |