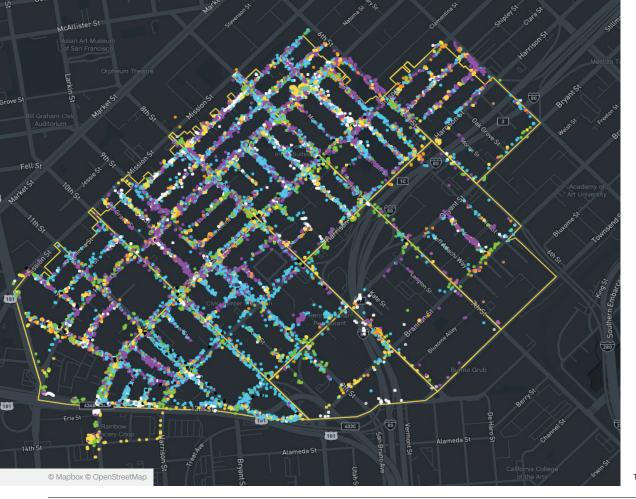

#### Monthly Tasks Map

| k     | Key                         |  |
|-------|-----------------------------|--|
| •     | Trash                       |  |
| •     | Sweeping                    |  |
| •     | Graffiti                    |  |
| •     | Landscaping                 |  |
| •     | Hazardous                   |  |
| •     | Bulk                        |  |
| •     | Dog Stations                |  |
| •     | SF311 Outbound              |  |
| •     | 911 Call                    |  |
| •     | Street Sweeper              |  |
| •     | Hanging Baskets             |  |
| •     | Non-Emergency               |  |
| Trash | Trash activity is excluded. |  |