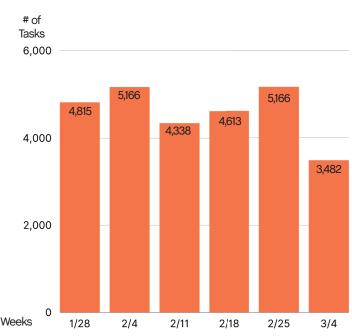

### Task activity Increased by 3%

month-over-month from January 2023

#### February 2023 Weekly Task Chart