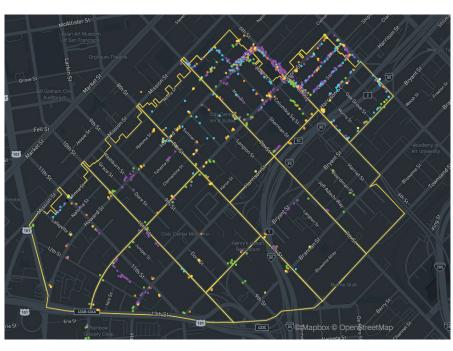

#### Monthly Tasks Map

| k     | Key                         |  |
|-------|-----------------------------|--|
| •     | Trash                       |  |
| •     | Sweeping                    |  |
| •     | Graffiti                    |  |
| •     | Landscaping                 |  |
| •     | Hazardous                   |  |
| •     | Bulk                        |  |
| •     | Dog Stations                |  |
| •     | SF311 Outbound              |  |
| •     | 911 Call                    |  |
| •     | Street Sweeper              |  |
| •     | Hanging Baskets             |  |
| •     | Non-Emergency               |  |
| Trash | Trash activity is excluded. |  |