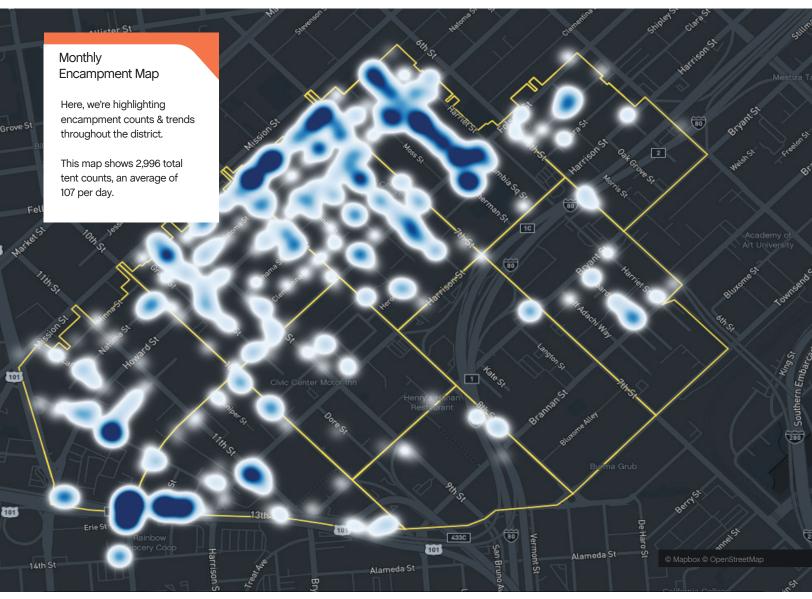

and continues to excel.





#### Monthly Tasks Map

| k     | Key                         |  |
|-------|-----------------------------|--|
| •     | Trash                       |  |
| •     | Sweeping                    |  |
| •     | Graffiti                    |  |
| •     | Landscaping                 |  |
| •     | Hazardous                   |  |
| •     | Bulk                        |  |
| •     | Dog Stations                |  |
| •     | SF311 Outbound              |  |
| •     | 911 Call                    |  |
| •     | Street Sweeper              |  |
| •     | Hanging Baskets             |  |
| •     | Non-Emergency               |  |
| Trash | Trash activity is excluded. |  |

Total Power Washing Tasks Completed Daily















120

### Total Outreach cases addressed







Powered by Jia