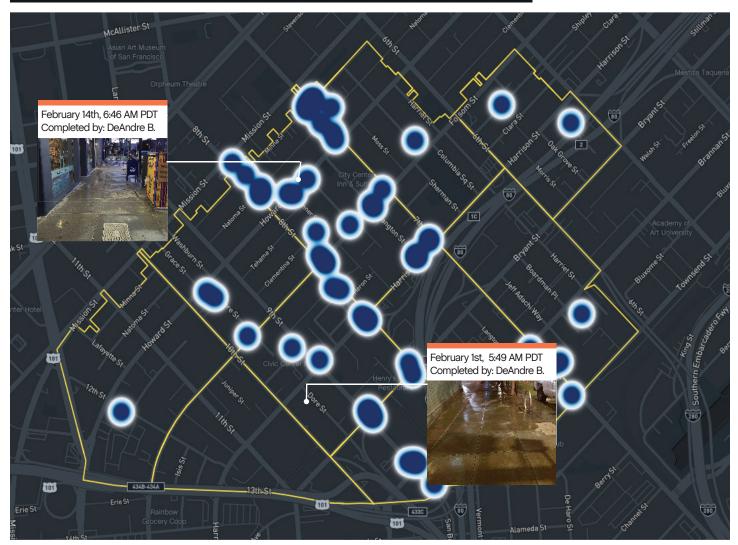

#### Monthly Tasks Map

| k     | Key                         |  |
|-------|-----------------------------|--|
| •     | Trash                       |  |
| •     | Sweeping                    |  |
| •     | Graffiti                    |  |
| •     | Landscaping                 |  |
| •     | Hazardous                   |  |
| •     | Bulk                        |  |
| •     | Dog Stations                |  |
| •     | SF311 Outbound              |  |
| •     | 911 Call                    |  |
| •     | Street Sweeper              |  |
| •     | Hanging Baskets             |  |
| •     | Non-Emergency               |  |
| Trash | Trash activity is excluded. |  |