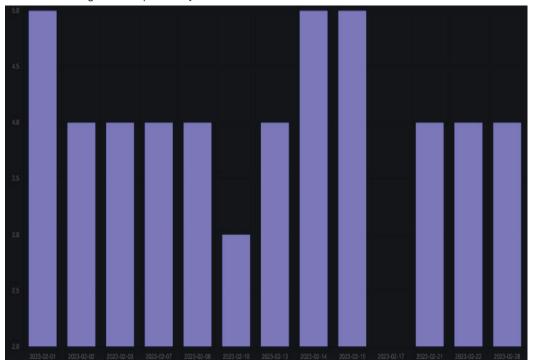

### Task activity Increased by 3%

month-over-month from January 2023

#### February 2023 Weekly Task Chart