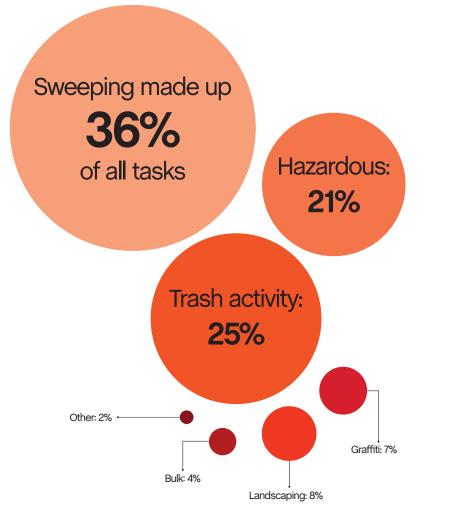

# 17,719

Total cleaning tasks completed

| • | 6,328 Sweeping Tasks                                                          | 36% |
|---|-------------------------------------------------------------------------------|-----|
| • | 3,442 Hazardous Tasks<br>3,215 Code Brown<br>225 Needle pickups<br>2 Vomit    | 19% |
| • | 4,398 Trash Bag & Pickup Tasks                                                | 25% |
| • | 1,343 Landscaping Tasks<br>552 Tree Wells<br>752 Weeding<br>39 Tree Trimmings | 8%  |
| • | 1,199 Graffiti Tasks                                                          | 7%  |
| • | 772 Bulk Removal Tasks                                                        | 4%  |
| • | 237 Other<br>94 SF311 Outbound<br>117 Dog Stations<br>26 Other                | 2%  |