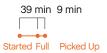

#### Trash Bags

Trash bags filled up in about 39 minutes, and picked up in about 10.