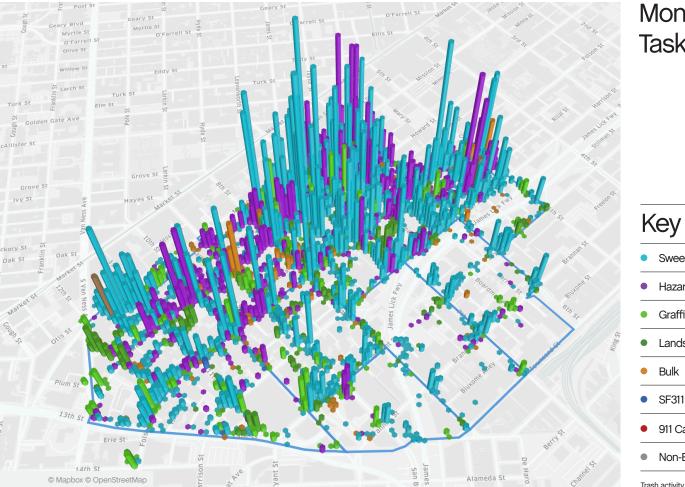

# 17,719

Total cleaning tasks completed

| • | 6,328 Sweeping Tasks                                                          | 36% |
|---|-------------------------------------------------------------------------------|-----|
| • | 3,442 Hazardous Tasks<br>3,215 Code Brown<br>225 Needle pickups<br>2 Vomit    | 19% |
| • | 4,398 Trash Bag & Pickup Tasks                                                | 25% |
| • | 1,343 Landscaping Tasks<br>552 Tree Wells<br>752 Weeding<br>39 Tree Trimmings | 8%  |
| • | 1,199 Graffiti Tasks                                                          | 7%  |
| • | 772 Bulk Removal Tasks                                                        | 4%  |
| • | 237 Other<br>94 SF311 Outbound<br>117 Dog Stations<br>26 Other                | 2%  |

## Monthly Tasks Map