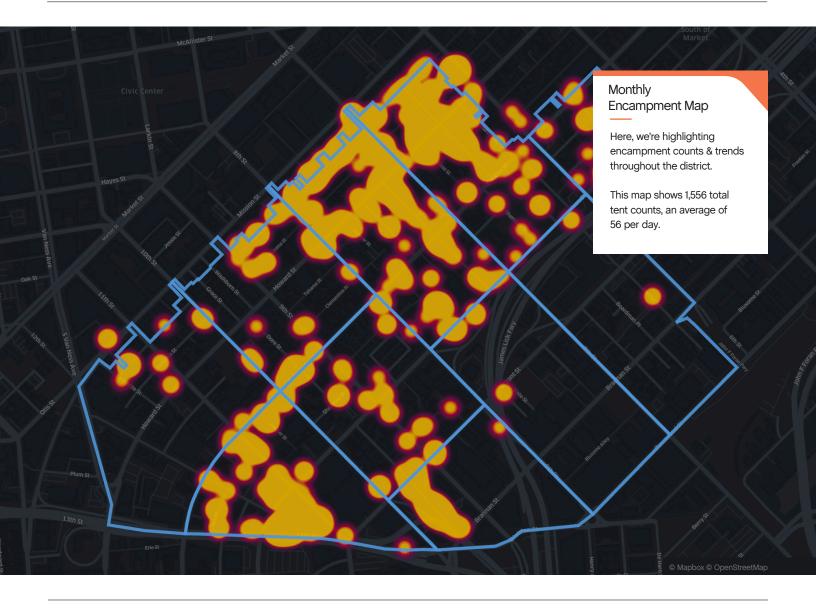

of the Month



#### Edgar (Rasta) G.

This is Rasta's second employee of the month. His work ethic is one of the best in the organization. He leads by example and is leading the team in multiple categories.

He was recently asked: "How do you like working at SOMA West?"

He stated: "So far it's the best job I've ever had."





## Monthly Tasks Map





## 174

### Total Outreach cases addressed

| 174 Encampment Cases          | 100% |
|-------------------------------|------|
| 0 Needles Pickups / Transfers | 0%   |
| 0 Drugs Cases                 | 0%   |
| 0 Mental Health Cases         | 0%   |

91%

9%

of cases addressed were inbound from SF311.

## of addressed cases were created by SOMA West.

In order to be considered addressed, a case must have been completed on Jia's platform.





Powered by Jia