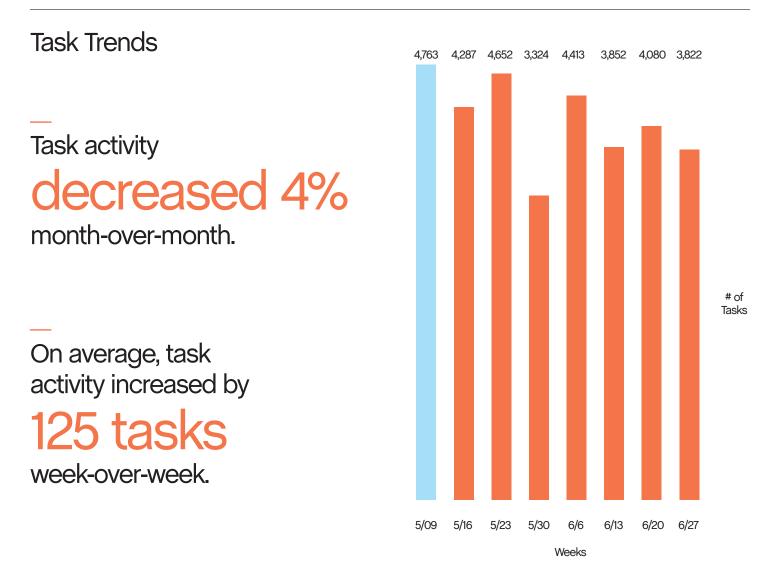

# 17,719

Total cleaning tasks completed

| • | 6,328 Sweeping Tasks                                                          | 36% |
|---|-------------------------------------------------------------------------------|-----|
| • | 3,442 Hazardous Tasks<br>3,215 Code Brown<br>225 Needle pickups<br>2 Vomit    | 19% |
| • | 4,398 Trash Bag & Pickup Tasks                                                | 25% |
| • | 1,343 Landscaping Tasks<br>552 Tree Wells<br>752 Weeding<br>39 Tree Trimmings | 8%  |
| • | 1,199 Graffiti Tasks                                                          | 7%  |
| • | 772 Bulk Removal Tasks                                                        | 4%  |
| • | 237 Other<br>94 SF311 Outbound<br>117 Dog Stations<br>26 Other                | 2%  |