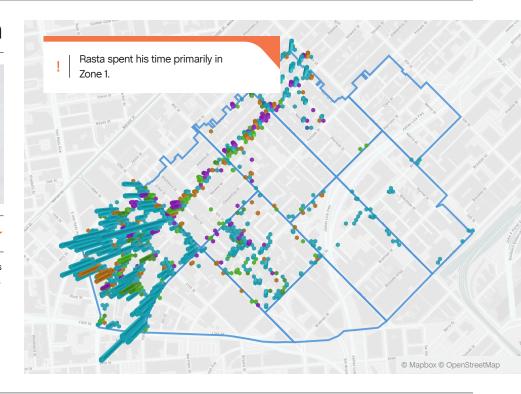

## Sweeping

Sweeping tasks were assigned in about an hour and a half (when inbound), and completed in two.



| 84 m    | nin  | 1 hr 52 min |      |      |
|---------|------|-------------|------|------|
|         |      |             |      |      |
| Created | Assi | gned        | Comp | lete |

#### Sources

95% of cleaning tasks were created by SOMA West.

5%

of tasks were inbound from SF311.

Trash activity is excluded.



#### Jia | SOMA West CBD

### Employee of the Month



#### Edgar (Rasta) G.

This is Rasta's second employee of the month. His work ethic is one of the best in the organization. He leads by example and is leading the team in multiple categories.

He was recently asked: "How do you like working at SOMA West?"

He stated: "So far it's the best job I've ever had."





## Monthly Tasks Map





## 174

### Total Outreach cases addressed

| 174 Encampment Cases          | 100% |
|-------------------------------|------|
| 0 Needles Pickups / Transfers | 0%   |
| 0 Drugs Cases                 | 0%   |
| 0 Mental Health Cases         | 0%   |

91%

9%

of cases addressed were inbound from SF311.

## of addressed cases were created by SOMA West.

In order to be considered addressed, a case must have been completed on Jia's platform.





Powered by Jia