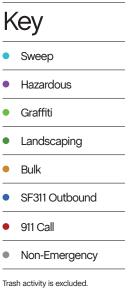

# 17,719

Total cleaning tasks completed

| • | 6,328 Sweeping Tasks                                                          | 36% |
|---|-------------------------------------------------------------------------------|-----|
| • | 3,442 Hazardous Tasks<br>3,215 Code Brown<br>225 Needle pickups<br>2 Vomit    | 19% |
| • | 4,398 Trash Bag & Pickup Tasks                                                | 25% |
| • | 1,343 Landscaping Tasks<br>552 Tree Wells<br>752 Weeding<br>39 Tree Trimmings | 8%  |
| • | 1,199 Graffiti Tasks                                                          | 7%  |
| • | 772 Bulk Removal Tasks                                                        | 4%  |
| • | 237 Other<br>94 SF311 Outbound<br>117 Dog Stations<br>26 Other                | 2%  |