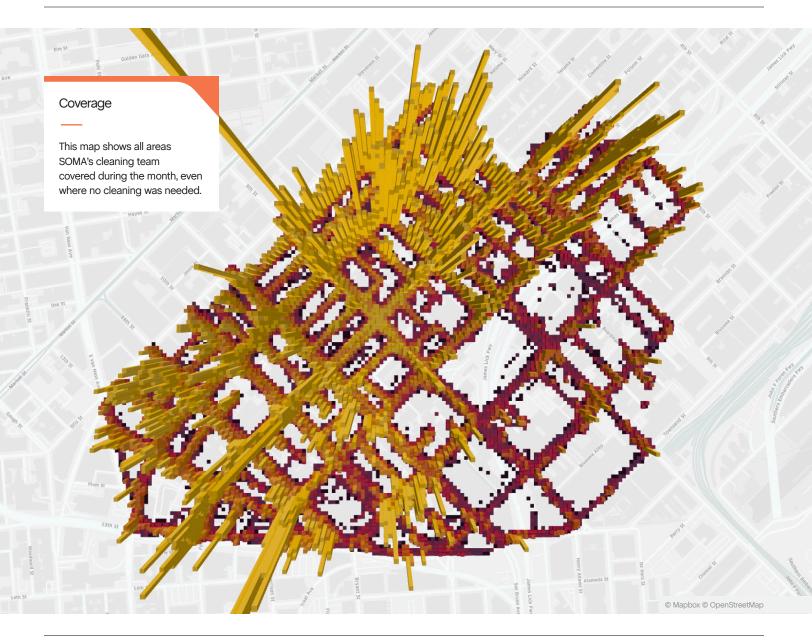

hange from May.





# 17,719

Total cleaning tasks completed

| • | 6,328 Sweeping Tasks                                                          | 36% |
|---|-------------------------------------------------------------------------------|-----|
| • | 3,442 Hazardous Tasks<br>3,215 Code Brown<br>225 Needle pickups<br>2 Vomit    | 19% |
| • | 4,398 Trash Bag & Pickup Tasks                                                | 25% |
| • | 1,343 Landscaping Tasks<br>552 Tree Wells<br>752 Weeding<br>39 Tree Trimmings | 8%  |
| • | 1,199 Graffiti Tasks                                                          | 7%  |
| • | 772 Bulk Removal Tasks                                                        | 4%  |
| • | 237 Other<br>94 SF311 Outbound<br>117 Dog Stations<br>26 Other                | 2%  |



### Major Task Timelines

#### Trash Bags

Trash bags filled up in about 39 minutes, and picked up in about 10.

#### Sweeping

Sweeping tasks were assigned in about an hour and a half (when inbound), and completed in two.



| 84 m    | nin  | 1 hr 52 min |      |      |
|---------|------|-------------|------|------|
|         |      |             |      |      |
| Created | Assi | gned        | Comp | lete |

#### Sources

95% of cleaning tasks were created by SOMA West.

5%

of tasks were inbound from SF311.

Trash activity is excluded.



#### Jia | SOMA West CBD

### Employee of the Month



#### Edgar (Rasta) G.

This is Rasta's second employee of the month. His work ethic is one of the best in the organization. He leads by example and is leading the team in multiple categories.

H