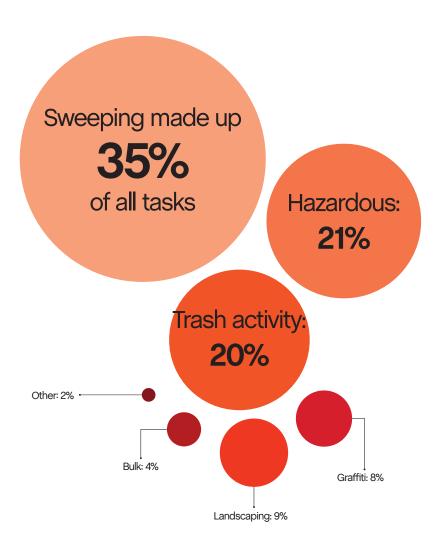

### Total cleaning tasks completed

|   | 6,449 Sweeping Tasks                                                            | 35% |
|---|---------------------------------------------------------------------------------|-----|
|   | 4,065 Hazardous Tasks<br>3,824 Code Brown<br>236 Needle pickups<br>5 Vomit      | 22% |
|   | 3,724 Trash Bag & Pickup Tasks                                                  | 20% |
|   | 1,690 Landscaping Tasks<br>612 Tree Wells<br>1,026 Weeding<br>52 Tree Trimmings | 9%  |
| • | 1,532 Graffiti Tasks                                                            | 8%  |
|   | 811 Bulk Removal Tasks                                                          | 4%  |
|   | 196 Other<br>73 SF311 Outbound<br>110 Dog Stations<br>13 Other                  | 2%  |