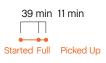

#### Major Task Timelines

#### Trash Bags

Trash bags filled up in about 39 minutes, and picked up in 10.