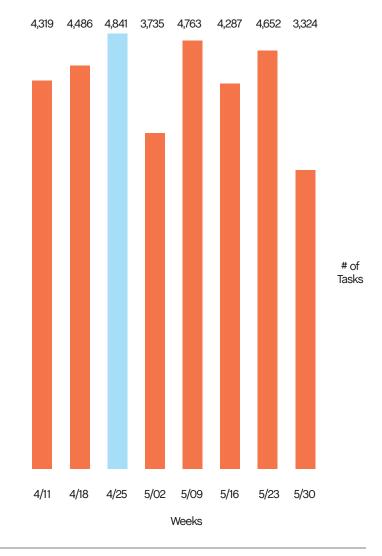

#### Task Trends

Task activity

decreased 3%

month-over-month.

On average, task activity decreased by

1,517 tasks

week-over-week.