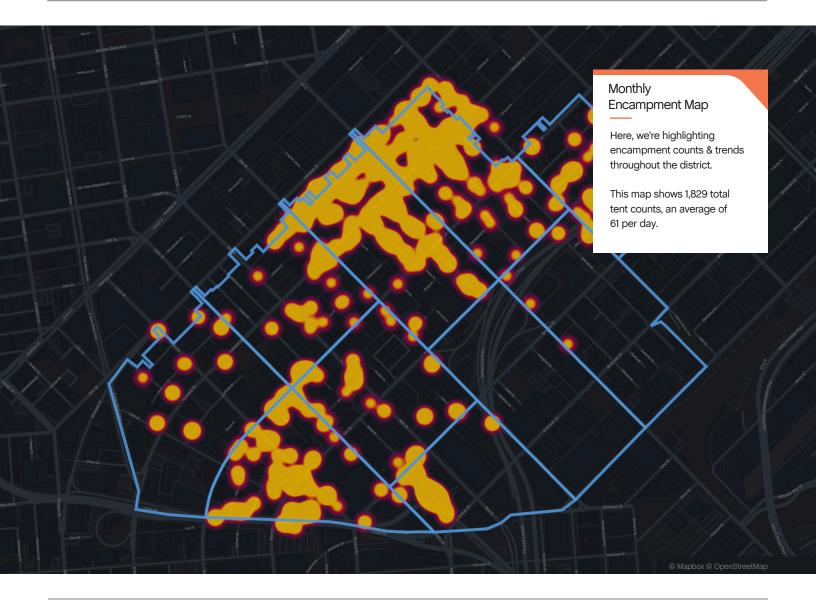

#### **Total Outreach** cases addressed

| 83 Encampment Cases            | 94% |
|--------------------------------|-----|
| 10 Needles Pickups / Transfers | 3%  |
| 4 Drugs Cases                  | 3%  |
| O Mental Health Cases          | 0%  |

45% of cases addressed were inbound from SF311.

of addressed cases were created by SOMA West.

In order to be considered addressed, a case must have been completed on Jia's platform.

Powered by Jia