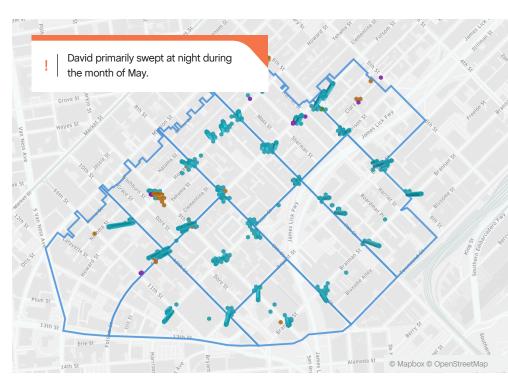

used in timeline visualizations.

Cleaning — Highlights Jia | SOMA West CBD

#### Sources



of cleaning tasks were created by SOMA West.

3% of tasks were inbound from SF311.

Trash activity is excluded.

#### Task Trends

Task activity

decreased 3%

month-over-month.

On average, task activity decreased by

1,517 tasks

week-over-week.



#### Employee of the Month



#### David L.



David Lewis is our Employee of the Month for May; he was promoted to Night Supervisor in March 2021.

Since that time, David and his team have been patrolling and cleaning throughout the district, providing escort assistance and preventing graffiti and car break-ins. David and his Night Ambassador team have already had many positive encounters within the district and are a welcomed site in the community.



## Key Sweep Graffiti Bulk 911 Call © Mapbox © OpenStreetMap

#### Monthly Tasks Map

- Hazardous
- Landscaping
- SF311 Outbound
- Non-Emergency

Trash activity is excluded.

Cleaning — Before & After Jia | SOMA West CBD



Outreach Jia | SOMA West CBD

97

#### **Total Outreach** cases addressed

| 83 Encampment Cases            | 94% |
|--------------------------------|-----|
| 10 Needles Pickups / Transfers | 3%  |
| 4 Drugs Cases                  | 3%  |
| O Mental Health Cases          | 0%  |

45% of cases addressed were inbound from SF311.

of addressed cases were created by SOMA West.

In order to be considered addressed, a case must have been completed on Jia's platform.





Powered by Jia