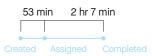

#### Major Task Timelines

#### Sweeping

Sweeping tasks were assigned in about an hour (when inbound), and completed in two.

Median values are used in timeline visualizations.

Cleaning — Highlights Jia | SOMA West CBD