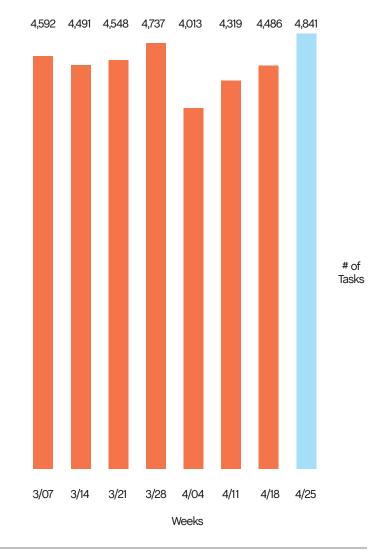

#### Task Trends

Task activity

## decreased 7%

month-over-month.

On average, task activity increased by

### 110 tasks

week-over-week.