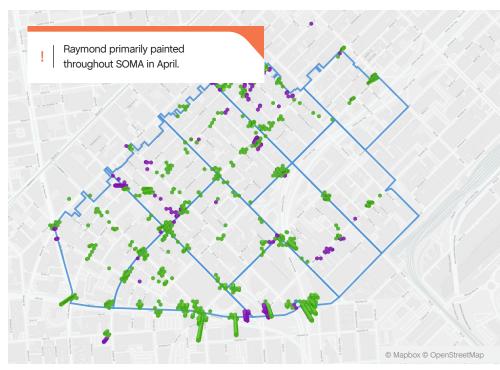

#### Raymond S.

Raymond S. is the employee of the month for April. His job title is "Painter", but to our district he's more like a Jack of all trades. Raymond not only paints and removes graffiti, he also cleans and landscapes along the way. If your building gets tagged, no matter how big or small, please call our service number and Raymond will remove it within 48 hours.

### Key Sweep Hazardous Graffiti Landscaping Bulk SF311 Outbound 911 Call © Mapbox © OpenStreetMap Trash activity is excluded.

#### Monthly Tasks Map

- Non-Emergency

Cleaning — Before & After Jia | SOMA West CBD

Outreach Jia | SOMA West CBD

64