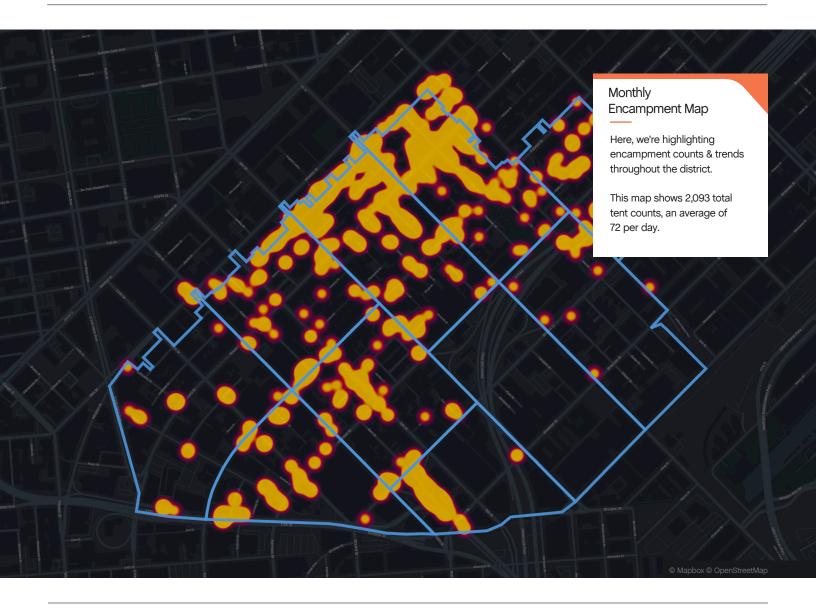

no matter how big or small, please call our service number and Raymond will remove it within 48 hours.



### Key Sweep Hazardous Graffiti Landscaping Bulk SF311 Outbound 911 Call © Mapbox © OpenStreetMap Trash activity is excluded.

#### Monthly Tasks Map

- Non-Emergency

Cleaning — Before & After Jia | SOMA West CBD





















Outreach Jia | SOMA West CBD

64

#### **Total Outreach** cases addressed

| 60 Encampment Cases           | 94% |
|-------------------------------|-----|
| 2 Needles Pickups / Transfers | 3%  |
| 2 Drugs Cases                 | 3%  |
| 0 Mental Health Cases         | 0%  |

of cases addressed were inbound from SF311.

of addressed cases were created by SOMA West.

In order to be considered addressed, a case must have been completed on Jia's platform.





Powered by Jia