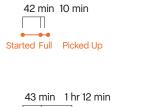

#### Major Task Timelines

#### Trash Bags

Trash bags filled up in about one hour, and were picked up in 10 minutes.

#### Sweeping

Sweeping tasks were assigned in 43 minutes (when inbound), and completed in an hour and 12 minutes.

Created Assigned Completed

Median values are used in timeline visualizations.

Cleaning — Highlights Jia | SOMA West CBD