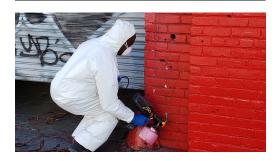

#### Employee of the Month

#### Raymond S.

Raymond S. is the employee of the month for April. His job title is "Painter", but to our district he's more like a Jack of all trades. Raymond not only paints and removes graffiti, he also cleans and landscapes along the way. If your building gets tagged, no matter how big or small, please call our service number and Raymond will remove it within 48 hours.