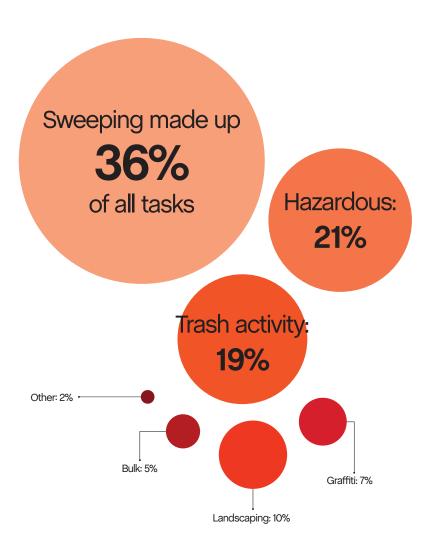

## 19,017

## Total cleaning tasks completed

| • | 6,884 Sweeping Tasks                                                            | 36% |
|---|---------------------------------------------------------------------------------|-----|
| • | 4,016 Hazardous Tasks<br>3,771 Code Brown<br>230 Needle pickups<br>15 Vomit     | 21% |
| • | 3,761 Trash Bag & Pickup Tasks                                                  | 19% |
|   | 1,907 Landscaping Tasks<br>607 Tree Wells<br>1,285 Weeding<br>15 Tree Trimmings | 10% |
| • | 1,358 Graffiti Tasks                                                            | 7%  |
| • | 862 Bulk Removal Tasks                                                          | 5%  |
| • | 229 Other<br>109 SF311 Outbound<br>100 Dog Stations<br>20 Other                 | 2%  |