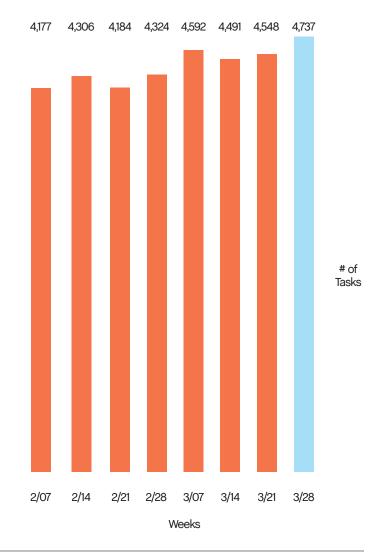

#### Task Trends

Task activity

increased 18%

month-over-month.

On average, task activity increased by

110 tasks

week-over-week.