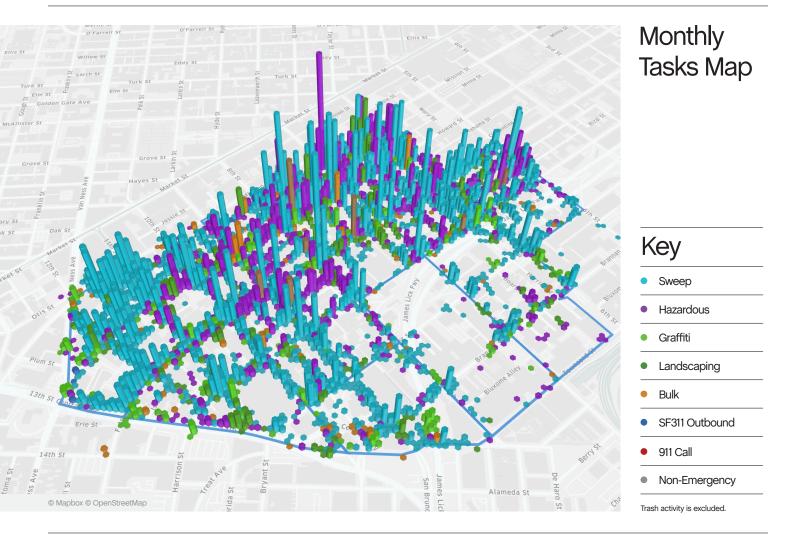

### Total cleaning tasks completed

| • | 7,617 Sweeping Tasks                                                            | 37% |
|---|---------------------------------------------------------------------------------|-----|
| • | 4,104 Hazardous Tasks<br>3,798 Code Brown<br>290 Needle pickups<br>16 Vomit     | 20% |
| • | 4,211 Trash Bag & Pickup Tasks                                                  | 21% |
| • | 1,928 Landscaping Tasks<br>808 Tree Wells<br>1,103 Weeding<br>17 Tree Trimmings | 9%  |
| • | 1,325 Graffiti Tasks                                                            | 6%  |
| • | 988 Bulk Removal Tasks                                                          | 5%  |
| • | 245 Other<br>119 SF311 Outbound<br>119 Dog Stations<br>7 Other                  | 2%  |

#### Sources

of cleaning tasks were created by SOMA West.

4% of tasks were inbound from SF311.\*

Trash activity is excluded.