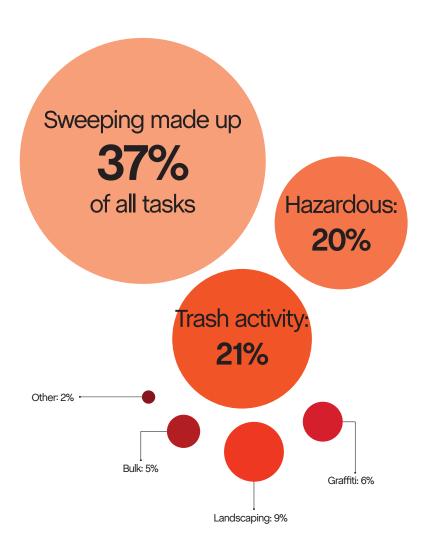

### 20,418

### Total cleaning tasks completed

| • | 7,617 Sweeping Tasks                                                            | 37% |
|---|---------------------------------------------------------------------------------|-----|
| • | 4,104 Hazardous Tasks<br>3,798 Code Brown<br>290 Needle pickups<br>16 Vomit     | 20% |
| • | 4,211 Trash Bag & Pickup Tasks                                                  | 21% |
| • | 1,928 Landscaping Tasks<br>808 Tree Wells<br>1,103 Weeding<br>17 Tree Trimmings | 9%  |
| • | 1,325 Graffiti Tasks                                                            | 6%  |
| • | 988 Bulk Removal Tasks                                                          | 5%  |
| • | 245 Other<br>119 SF311 Outbound<br>119 Dog Stations<br>7 Other                  | 2%  |