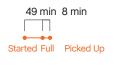

#### Trash Bags

Trash bags filled up in about one hour, and were picked up in 8 minutes.