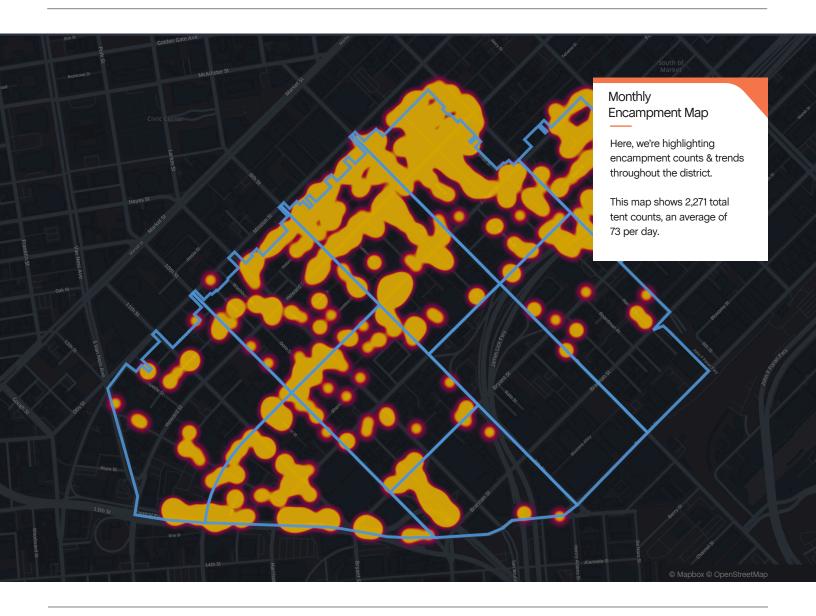

#### **Total Outreach** cases addressed

| 102 Encampment Cases          | 95% |
|-------------------------------|-----|
| 3 Needles Pickups / Transfers | 3%  |
| 2 Drugs Cases                 | 2%  |
| 0 Mental Health Cases         | 0%  |

of cases addressed were inbound from SF311.

of addressed cases were created by SOMA West.

In order to be considered addressed, a case must have been completed on Jia's platform.

Powered by Jia