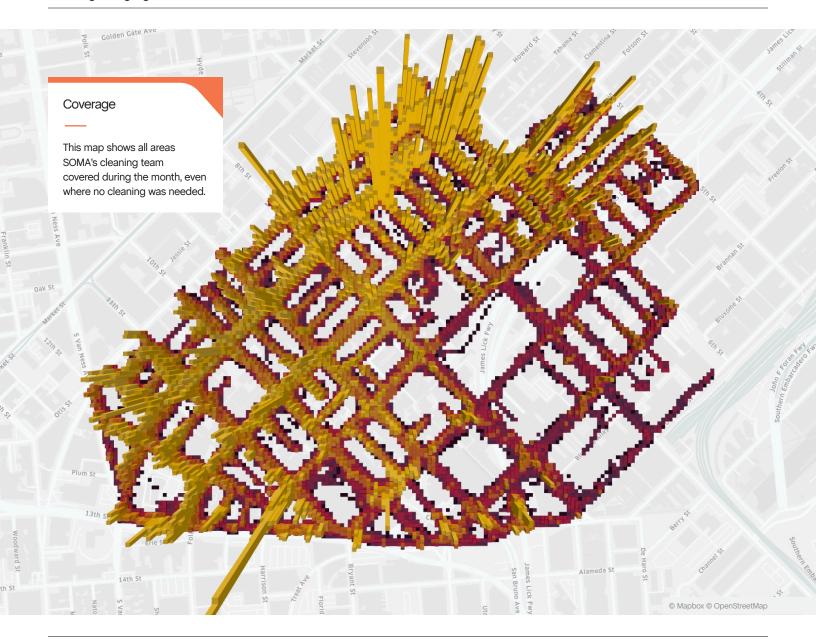

ed

| • | 7,617 Sweeping Tasks                                                            | 37% |
|---|---------------------------------------------------------------------------------|-----|
| • | 4,104 Hazardous Tasks<br>3,798 Code Brown<br>290 Needle pickups<br>16 Vomit     | 20% |
| • | 4,211 Trash Bag & Pickup Tasks                                                  | 21% |
| • | 1,928 Landscaping Tasks<br>808 Tree Wells<br>1,103 Weeding<br>17 Tree Trimmings | 9%  |
| • | 1,325 Graffiti Tasks                                                            | 6%  |
| • | 988 Bulk Removal Tasks                                                          | 5%  |
| • | 245 Other<br>119 SF311 Outbound<br>119 Dog Stations<br>7 Other                  | 2%  |

Cleaning — Highlights Jia | SOMA West CBD



#### Major Task Timelines

#### Trash Bags

Trash bags filled up in about one hour, and were picked up in 8 minutes.

#### Sweeping

Sweeping tasks were assigned in 44 minutes (when inbound), and completed in about an hour.





Median values are used in timeline visualizations.

Cleaning — Highlights Jia | SOMA West CBD

#### Sources



of cleaning tasks were created by SOMA West.

4% of tasks were inbound from SF311.\*

Trash activity is excluded.

#### Task Trends

Task activity

increased 18%

month-over-month.

On average, task activity increased by

110 tasks

week-over-week.



#### Employee of the Month



#### Lawrence B.



The employee of the month for March is Lawrence B. A native San Franciscan, Lawrence knows just about everyone and everything going on in the City. Lawrence