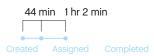

#### Sweeping

Sweeping tasks were assigned in 44 minutes (when inbound), and completed in about an hour.

Median values are used in timeline visualizations.

Cleaning — Highlights Jia | SOMA West CBD