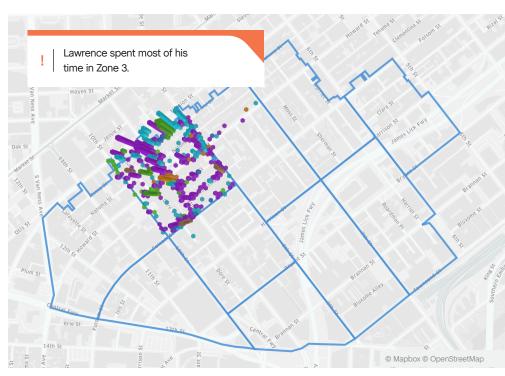

#### Lawrence B.

The employee of the month for March is Lawrence B. A native San Franciscan, Lawrence knows just about everyone and everything going on in the City. Lawrence has been with SOMA West CBD since we launched services a year ago, and he has been a consummate professional ever since. Lawrence primary works Zone 3 but he can also be found operating our pressure washing machine.