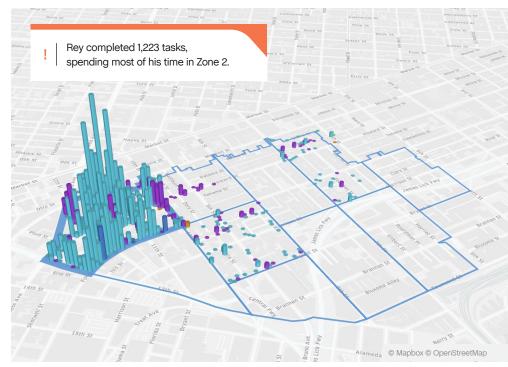

#### Reynaldo Lopez

Rey is our employee of the month. Rey is one of our best. He speaks softly but his work in Zone 2 speaks volumes. He is a consummate team player willing to step up and help other ambassadors whenever needed. We're lucky to have him in SOMA. Rey and his partner are the proud parents of a baby girl born earlier this year.