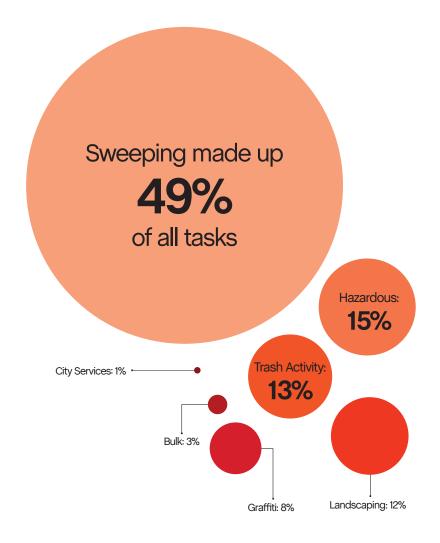

# **31,655**

Total cleaning tasks completed

| • | 15,638 Sweeping Tasks                                                                      | 49% |
|---|--------------------------------------------------------------------------------------------|-----|
| • | 4,763 Hazardous Tasks<br>4,387 Code Brown<br>355 Needle pickups, 1,349 Needles<br>21 Vomit | 15% |
| • | 4,008 Trash Bag & Pickup Tasks                                                             | 13% |
| • | 3,855 Landscaping Tasks<br>3,064 Tree Wells<br>758 Weeding<br>33 Tree Trimmings            | 12% |
| • | 2,483 Graffiti Tasks                                                                       | 8%  |
| • | 795 Bulk Removal Tasks                                                                     | 3%  |
| • | 112 City Services<br>99 SF311 Outbound<br>10 Non-Emergency<br>3 911 Outbound               | 1%  |