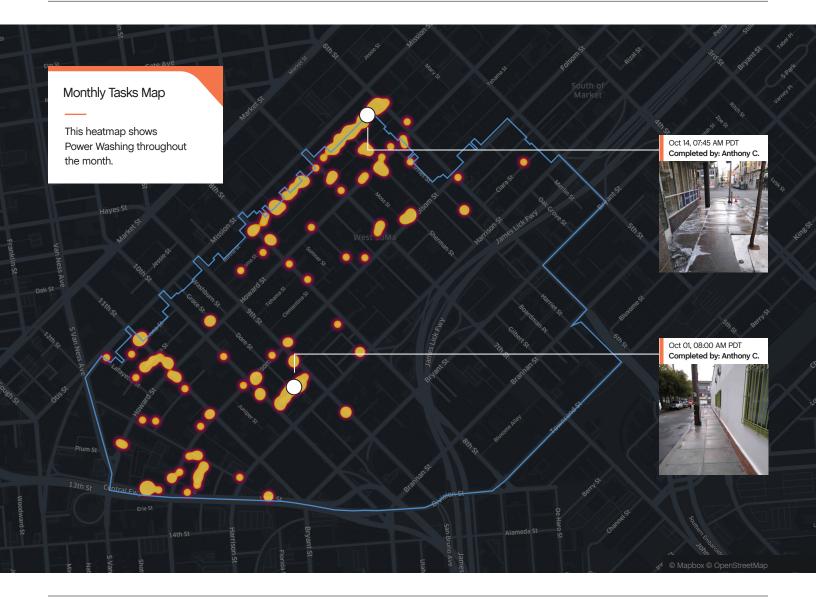

### Major Task Timelines

### Trash Bags

Trash bags filled up in about one hour, and were picked up in 12 minutes.

### Sweeping

Sweeping tasks were assigned in 80 minutes (when inbound), and completed in about two hours.