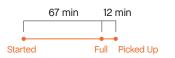

### Trash Bags

Trash bags filled up in about one hour, and were picked up in 12 minutes.