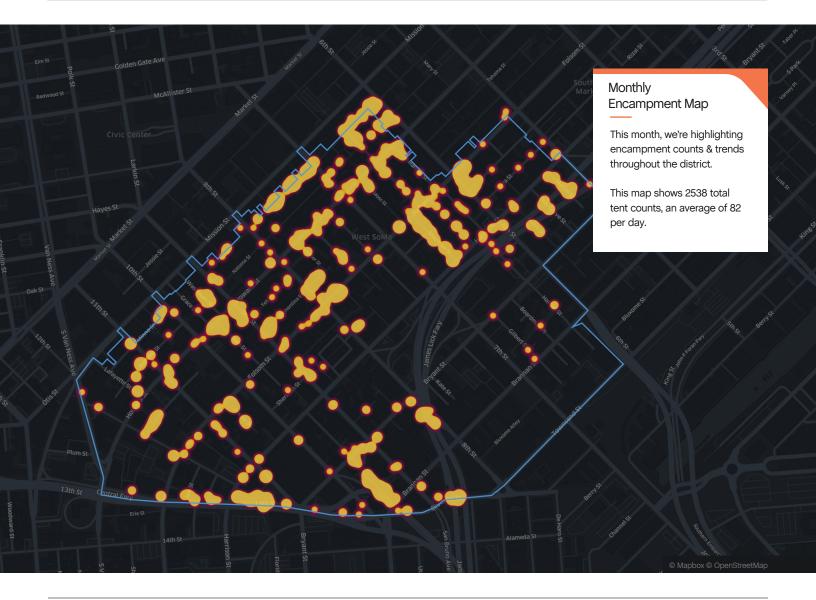

## **111** Total Outreach

### cases addressed

| 106 Encampment Cases          | 95% |
|-------------------------------|-----|
| 3 Needles Pickups / Transfers | 3%  |
| 1 Drugs Case                  | 1%  |
| 1 Mental Health Case          | 1%  |