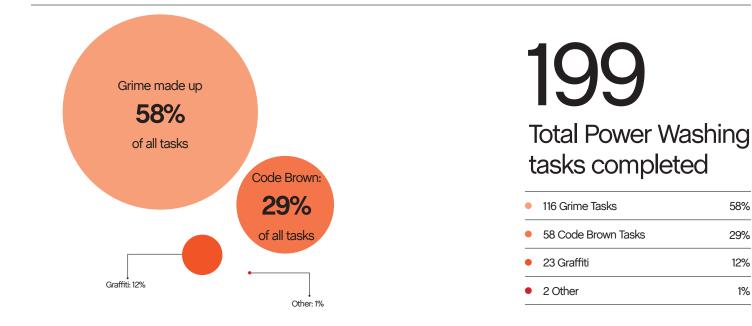

# **31,655**

Total cleaning tasks completed

| • | 15,638 Sweeping Tasks                                                                      | 49% |
|---|--------------------------------------------------------------------------------------------|-----|
| • | 4,763 Hazardous Tasks<br>4,387 Code Brown<br>355 Needle pickups, 1,349 Needles<br>21 Vomit | 15% |
| • | 4,008 Trash Bag & Pickup Tasks                                                             | 13% |
| • | 3,855 Landscaping Tasks<br>3,064 Tree Wells<br>758 Weeding<br>33 Tree Trimmings            | 12% |
| • | 2,483 Graffiti Tasks                                                                       | 8%  |
| • | 795 Bulk Removal Tasks                                                                     | 3%  |
| • | 112 City Services<br>99 SF311 Outbound<br>10 Non-Emergency<br>3 911 Outbound               | 1%  |

58%

29%

12%

1%