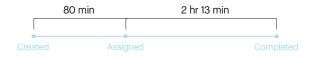

### Sweeping

Sweeping tasks were assigned in 80 minutes (when inbound), and completed in about two hours.