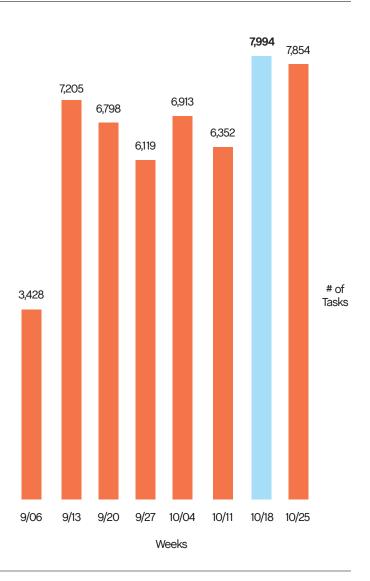

# Task activity increased 25%

month-over-month.

On average, task activity increased by

### 434 tasks

week-over-week.