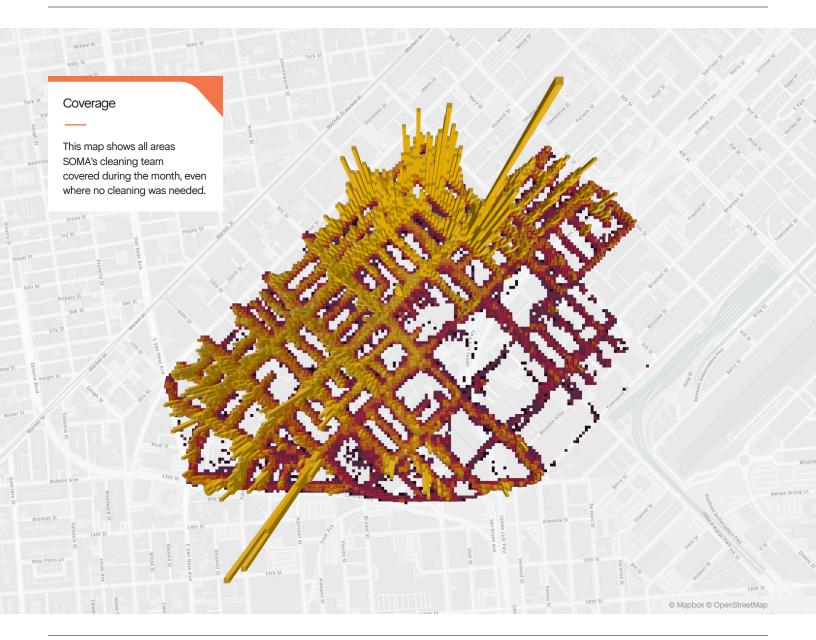

### Sources

98% of cleaning tasks were created by SOMA West.
2% of tasks were inbound from SF311.\*

Trash activity is excluded.

Task Trends