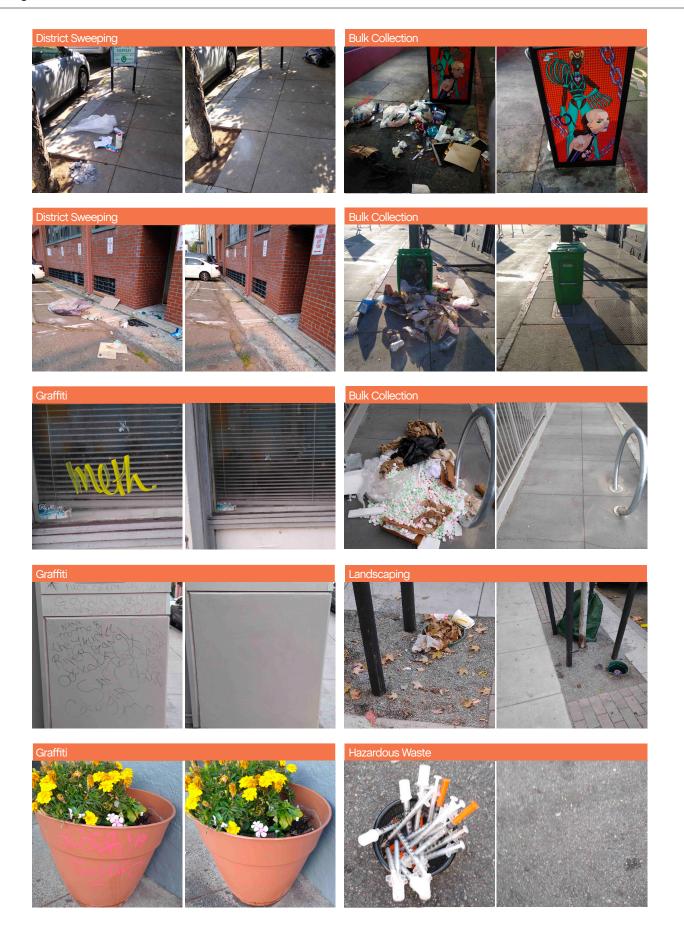

# **31,655**

Total cleaning tasks completed

| • | 15,638 Sweeping Tasks                                                                      | 49% |
|---|--------------------------------------------------------------------------------------------|-----|
| • | 4,763 Hazardous Tasks<br>4,387 Code Brown<br>355 Needle pickups, 1,349 Needles<br>21 Vomit | 15% |
| • | 4,008 Trash Bag & Pickup Tasks                                                             | 13% |
| • | 3,855 Landscaping Tasks<br>3,064 Tree Wells<br>758 Weeding<br>33 Tree Trimmings            | 12% |
| • | 2,483 Graffiti Tasks                                                                       | 8%  |
| • | 795 Bulk Removal Tasks                                                                     | 3%  |
| • | 112 City Services<br>99 SF311 Outbound<br>10 Non-Emergency<br>3 911 Outbound               | 1%  |