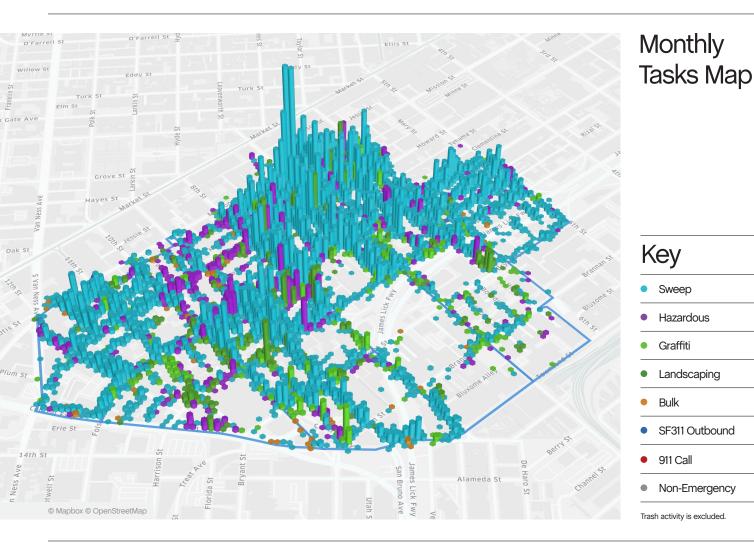

# **31,655**

Total cleaning tasks completed

| • | 15,638 Sweeping Tasks                                                                      | 49% |
|---|--------------------------------------------------------------------------------------------|-----|
| • | 4,763 Hazardous Tasks<br>4,387 Code Brown<br>355 Needle pickups, 1,349 Needles<br>21 Vomit | 15% |
| • | 4,008 Trash Bag & Pickup Tasks                                                             | 13% |
| • | 3,855 Landscaping Tasks<br>3,064 Tree Wells<br>758 Weeding<br>33 Tree Trimmings            | 12% |
| • | 2,483 Graffiti Tasks                                                                       | 8%  |
| • | 795 Bulk Removal Tasks                                                                     | 3%  |
| • | 112 City Services<br>99 SF311 Outbound<br>10 Non-Emergency<br>3 911 Outbound               | 1%  |

### Sources

98% of cleaning tasks were created by SOMA West.
2% of tasks were inbound from SF311.\*

Trash activity is excluded.

Task Trends