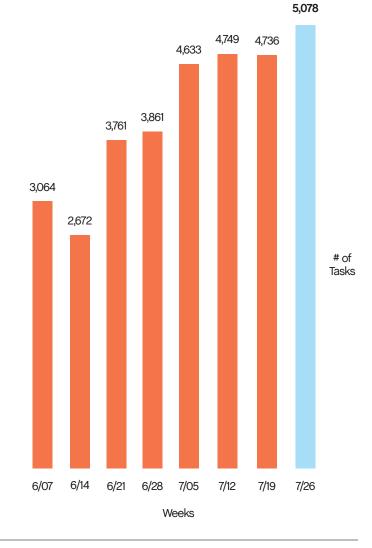

#### Task Trends

Task activity

increased 53%

month-over-month.

On average, task activity increased by

304 tasks

week-over-week in July.