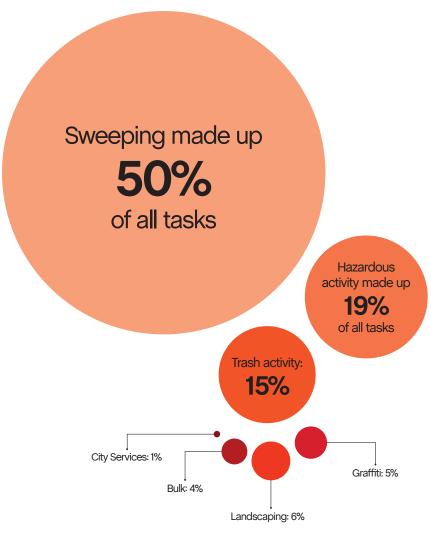

## Total cleaning tasks completed

| • | 10,436 Sweeping Tasks                                                                      | 50% |
|---|--------------------------------------------------------------------------------------------|-----|
| • | 3,883 Hazardous Tasks<br>3,558 Code Brown<br>306 Needle pickups, 1,334 Needles<br>19 Vomit | 19% |
| • | 3,184 Trash Bag & Pickup Tasks                                                             | 15% |
| • | 1,327 Landscaping Tasks<br>1,048 Tree Wells<br>195 Weeding<br>84 Tree Trimmings            | 6%  |
| • | 985 Graffiti Tasks                                                                         | 5%  |
| • | 834 Bulk Removal Tasks                                                                     | 4%  |
| • | 113 City Services<br>91 SF311 Outbound<br>13 Non-Emergency<br>9 911 Outbound               | 1%  |