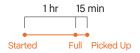

#### Trash Bags

Trash bags filled up in about one hour, and were picked up in 15 minutes.