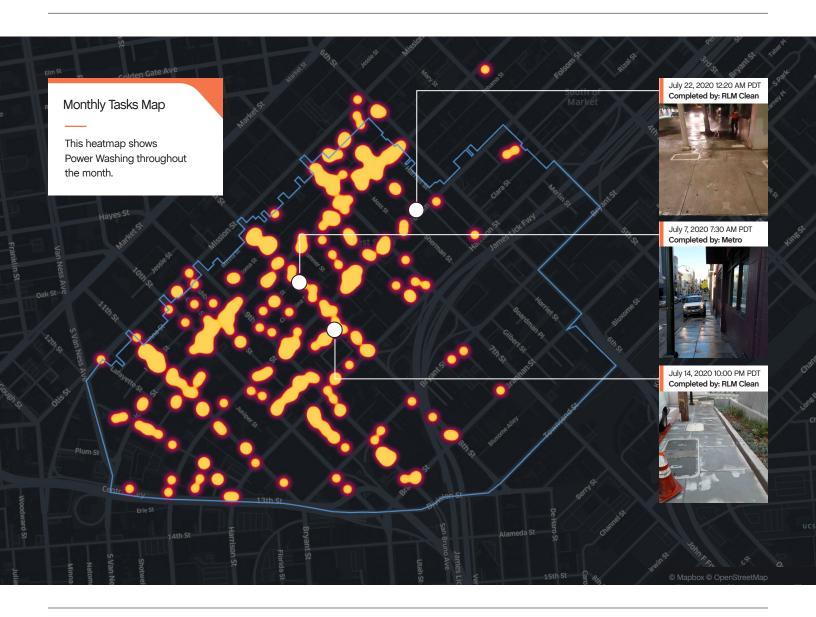

#### Monthly Tasks Map

#### Key

- Sweep
- Hazardous
- Graffiti
- Landscaping
- Bulk
- SF311 Outbound
- 911 Call
- Non-Emergency

Trash activity is excluded.

Cleaning — Before & After Jia | SOMA West CBD

Power Washing Jia | SOMA West CBD