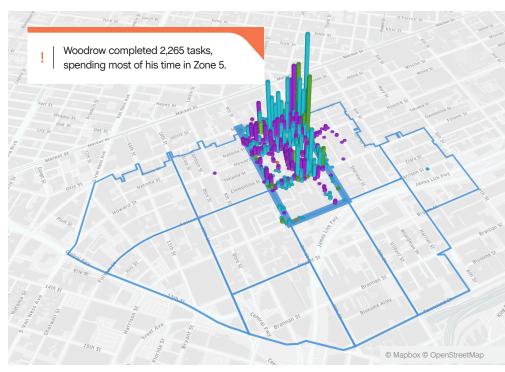

#### Employee of the Month

#### Woodrow B.

Woodrow started with SOMA West back in April. Since that time, he has increased his productivity each month by an average of over 100%. You will find Woodrow working in Zone 5, laughing and smiling with the community. Woodrow's hometown is San Francisco and during his off days, he enjoys listening to Jazz, writing and drawing.