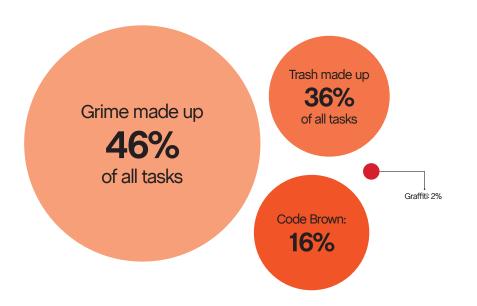

294

# Total Power Washing tasks completed

| • | 134 Grime Tasks     | 46% |
|---|---------------------|-----|
| • | 107 Trash Tasks     | 36% |
| • | 48 Code Brown Tasks | 16% |
| • | 5 Graffiti Tasks    | 2%  |