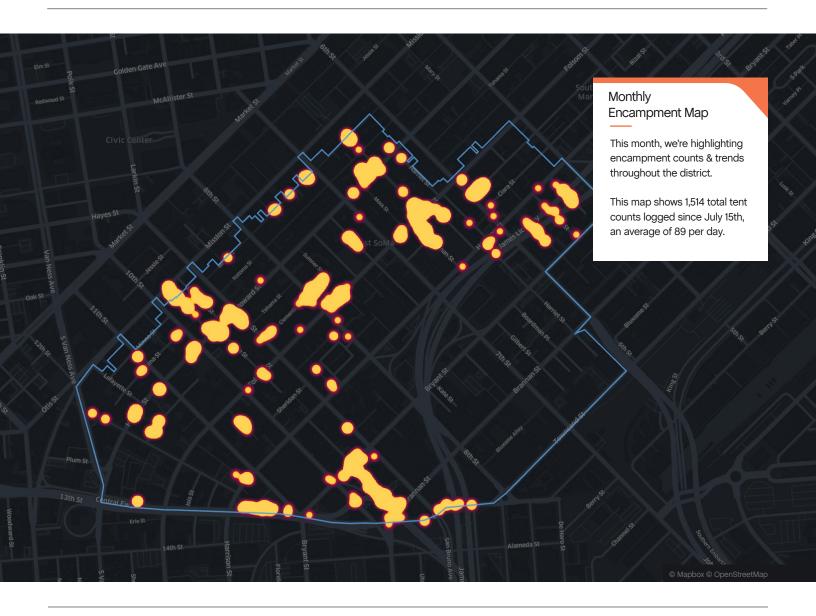

#### Monthly Tasks Map

#### Key

- Sweep
- Hazardous
- Graffiti
- Landscaping
- Bulk
- SF311 Outbound
- 911 Call
- Non-Emergency

Trash activity is excluded.

Cleaning — Before & After Jia | SOMA West CBD

Power Washing Jia | SOMA West CBD