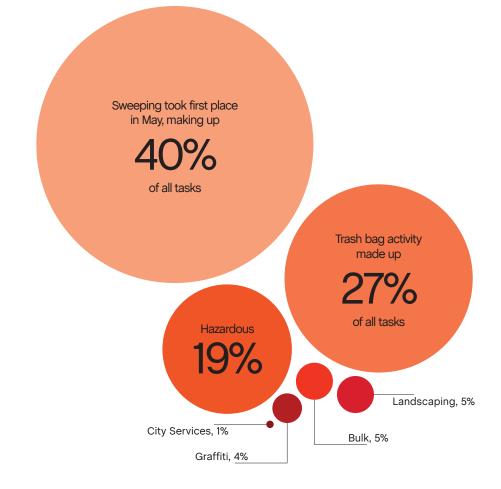

### 11,811

Total cleaning tasks completed

| • | 4,732 Sweeping Tasks                                                                      | 40% |
|---|-------------------------------------------------------------------------------------------|-----|
| • | 3,167 Trash Bag & Pickup Tasks                                                            | 27% |
| • | 2,235 Hazardous Tasks<br>375 Needle pickups, 1,433 Needles<br>1,852 Code Brown<br>8 Vomit | 19% |
| • | 571 Bulk Removal Tasks                                                                    | 5%  |
| • | 546 Landscaping Tasks<br>380 Tree Wells<br>26 Tree Trimmings<br>140 Weeding               | 5%  |
| • | 450 Graffiti Tasks                                                                        | 4%  |
| • | 110 City Services<br>98 SF311 Outbound<br>7 911 Outbound<br>5 Non-Emergency               | 1%  |