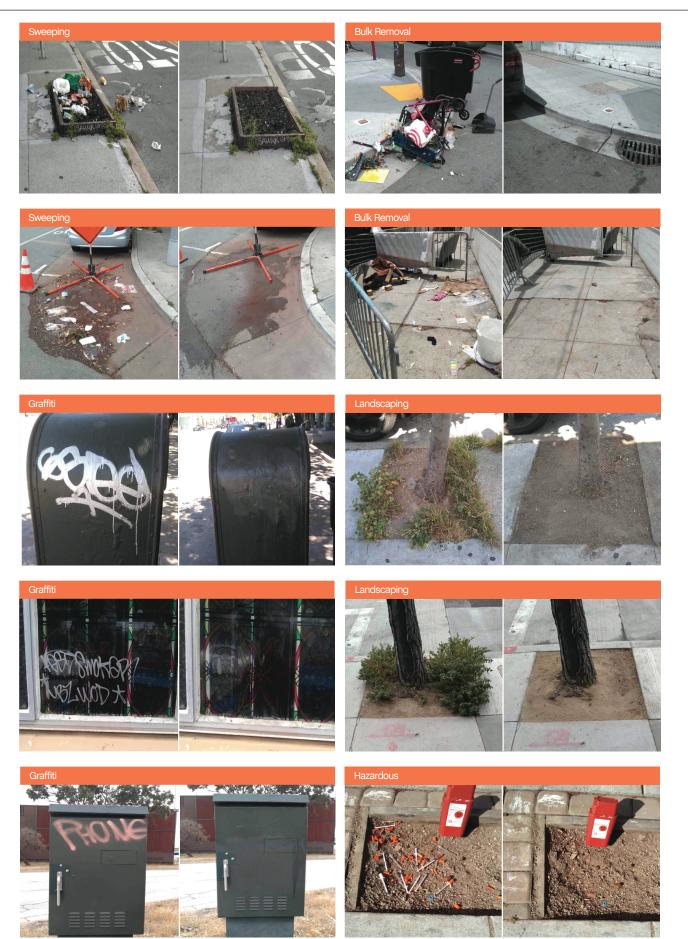

r Task Timelines

#### Trash Bags

Trash bags filled up in about 1 hour, and were picked up in 13 minutes.

#### Sweeping

Sweeping tasks were assigned in 1 hour (when inbound), and completed in another 1.5 hours.





#### **Employee Spotlight**

#### Jia | SoMa West CBD



#### Edwin Moore (Ed)

#### Employee of the Month ★

Ed started with Soma West during the 1st week of April. Since then he has learned his position and made numerous friends in the community within his respective Zone. He primarily works Zone 6 which covers Minna to Harrison St and is between 6th and 7th St. Ed is a big WWE fan and you can always catch him listening to his favorite jams while working.

Photo credit: Twitter // @somethi65363644

#### Monthly Tasks Map





#### Before & After

#### Jia | SoMa West CBD





Powered by Jia