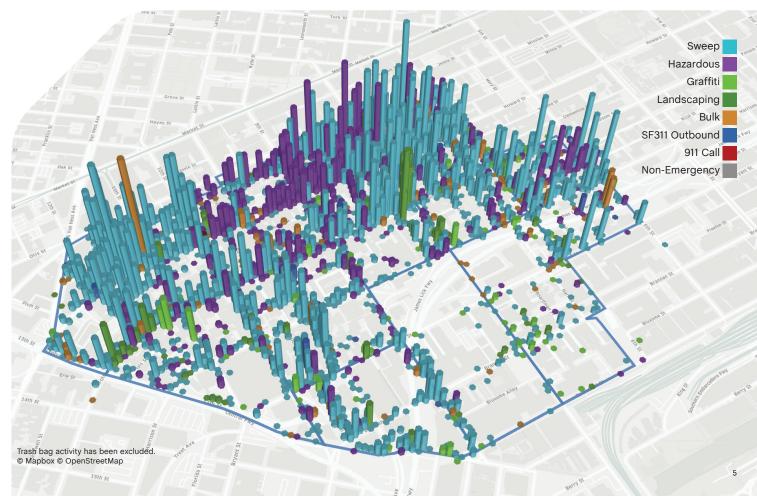

### 11,811

Total cleaning tasks completed

| • | 4,732 Sweeping Tasks                                                                      | 40% |
|---|-------------------------------------------------------------------------------------------|-----|
| • | 3,167 Trash Bag & Pickup Tasks                                                            | 27% |
| • | 2,235 Hazardous Tasks<br>375 Needle pickups, 1,433 Needles<br>1,852 Code Brown<br>8 Vomit | 19% |
| • | 571 Bulk Removal Tasks                                                                    | 5%  |
| • | 546 Landscaping Tasks<br>380 Tree Wells<br>26 Tree Trimmings<br>140 Weeding               | 5%  |
| • | 450 Graffiti Tasks                                                                        | 4%  |
| • | 110 City Services<br>98 SF311 Outbound<br>7 911 Outbound<br>5 Non-Emergency               | 1%  |

#### Sources

Trash Bag activity is excluded.

Task Trends