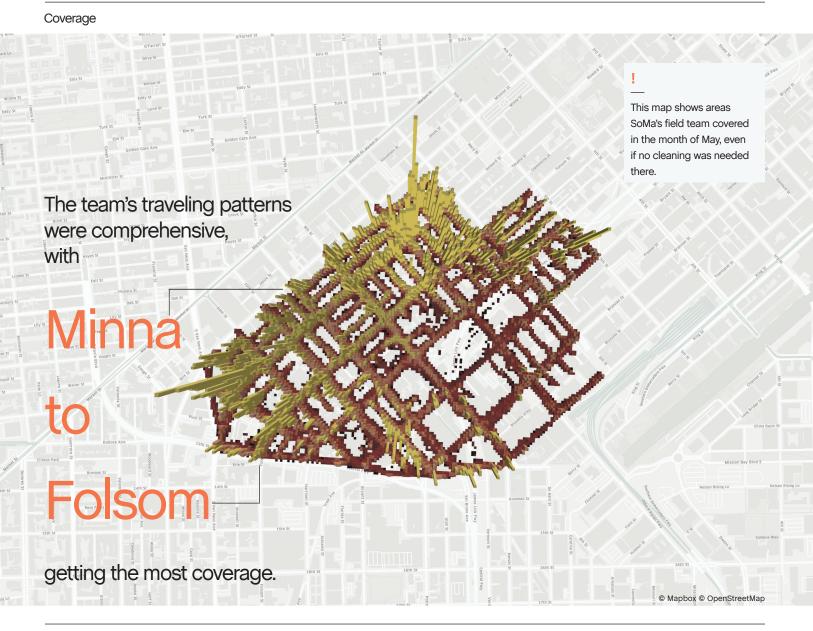

us Tasks<br>375 Needle pickups, 1,433 Needles<br>1,852 Code Brown<br>8 Vomit | 19% |
| • | 571 Bulk Removal Tasks                                                                    | 5%  |
| • | 546 Landscaping Tasks<br>380 Tree Wells<br>26 Tree Trimmings<br>140 Weeding               | 5%  |
| • | 450 Graffiti Tasks                                                                        | 4%  |
| • | 110 City Services<br>98 SF311 Outbound<br>7 911 Outbound<br>5 Non-Emergency               | 1%  |

#### Highlights

#### Sources



Trash Bag activity is excluded.

Task Trends

### Task activity increased



month-over-month, with weekly activity breaking **3,000** tasks for the first time.

On average, task activity increased by

## 81 tasks

week-over-week in May.



Weeks

#### Highlights



Major Task Timelines

#### Trash Bags

Trash bags filled up in about 1 hour, and were picked up in 13 minutes.

#### Sweeping

Sweeping tasks were assigned in 1 hour (when inbound), and completed in another 1.5 hours.





#### **Employee Spotlight**

#### Jia | SoMa West CBD



#### Edwin Moore (Ed)

#### Employee of the Month ★

Ed started with Soma West during the 1st week of April. Since then he has learned his position and made numerous friends in the community within his respective Zone. He primarily works Zone 6 which covers Minna to Harrison St and is between 6th and 7th St. Ed is a big WWE fan and you can always catch him listening to his favorite jams while working.

Photo credit: Twitter // @somethi65363644

#### Monthly Tasks Map





#### Before & After

#### Jia | SoMa West