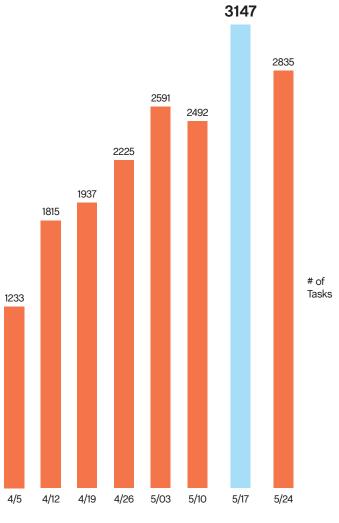

### Task activity increased

month-over-month, with weekly activity breaking **3,000** tasks for the first time.

On average, task activity increased by

## 81 tasks

week-over-week in May.

Weeks