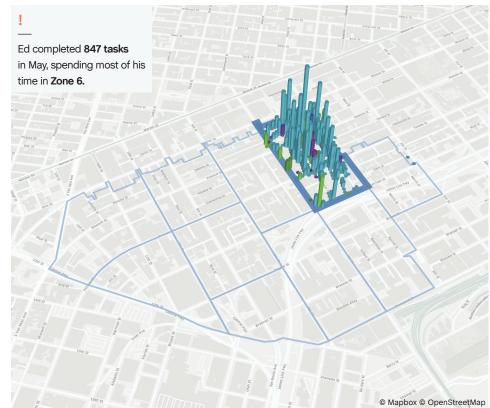

over-week in May.



Weeks

#### Highlights



Major Task Timelines

#### Trash Bags

Trash bags filled up in about 1 hour, and were picked up in 13 minutes.

#### Sweeping

Sweeping tasks were assigned in 1 hour (when inbound), and completed in another 1.5 hours.





#### **Employee Spotlight**

#### Jia | SoMa West CBD



#### Edwin Moore (Ed)

#### Employee of the Month ★

Ed started with Soma West during the 1st week of April. Since then he has learned his position and made numerous friends in the community within his respective Zone. He primarily works Zone 6 which covers Minna to Harrison St and is between 6th and 7th St. Ed is a big WWE fan and you can always catch him listening to his favorite jams while working.

Photo credit: Twitter // @somethi65363644

#### Monthly Tasks Map





#### Before & After

#### Jia | SoMa West CBD





Powered by Jia