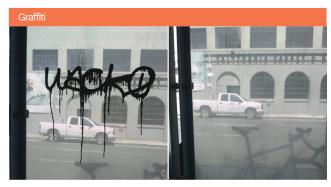

# Trash bag activity comprised 36% of all tasks Sweeping was a close second, making up 35% of all tasks Landscaping, 3% Graffiti, 6% Bulk, 3%

### Total cleaning tasks completed

| <ul> <li>1,012 Hazardous Tasks 390 Needles 617 Code Brown 10 Vomit</li> <li>440 Graffiti Tasks 6%</li> <li>230 Bulk Removal 3%</li> <li>185 Landscaping Tasks 158 Tree Wells 28 Tree Trimmings 6 Weeding</li> <li>93 City Services 68 SF311 Outbound 13 911 Outbound</li> </ul> | • | 2,469 Trash Bag & Pickup Tasks       | 36% |
|---------------------------------------------------------------------------------------------------------------------------------------------------------------------------------------------------------------------------------------------------------------------------------|---|--------------------------------------|-----|
| 390 Needles 617 Code Brown 10 Vomit  440 Graffiti Tasks  6%  230 Bulk Removal  3%  185 Landscaping Tasks 158 Tree Wells 28 Tree Trimmings 6 Weeding  93 City Services 186 SF311 Outbound 13 911 Outbound                                                                        | • | 2,416 Sweeping Tasks                 | 35% |
| <ul> <li>230 Bulk Removal</li> <li>185 Landscaping Tasks</li> <li>158 Tree Wells</li> <li>28 Tree Trimmings</li> <li>6 Weeding</li> <li>93 City Services</li> <li>68 SF311 Outbound</li> <li>13 911 Outbound</li> </ul>                                                         | • | 390 Needles<br>617 Code Brown        | 15% |
| <ul> <li>185 Landscaping Tasks 3% 158 Tree Wells 28 Tree Trimmings 6 Weeding</li> <li>93 City Services 1% 68 SF311 Outbound 13 911 Outbound</li> </ul>                                                                                                                          | • | 440 Graffiti Tasks                   | 6%  |
| 158 Tree Wells 28 Tree Trimmings 6 Weeding  93 City Services 68 SF311 Outbound 13 911 Outbound                                                                                                                                                                                  | • | 230 Bulk Removal                     | 3%  |
| 68 SF311 Outbound<br>13 911 Outbound                                                                                                                                                                                                                                            | • | 158 Tree Wells<br>28 Tree Trimmings  | 3%  |
|                                                                                                                                                                                                                                                                                 | • | 68 SF311 Outbound<br>13 911 Outbound | 1%  |