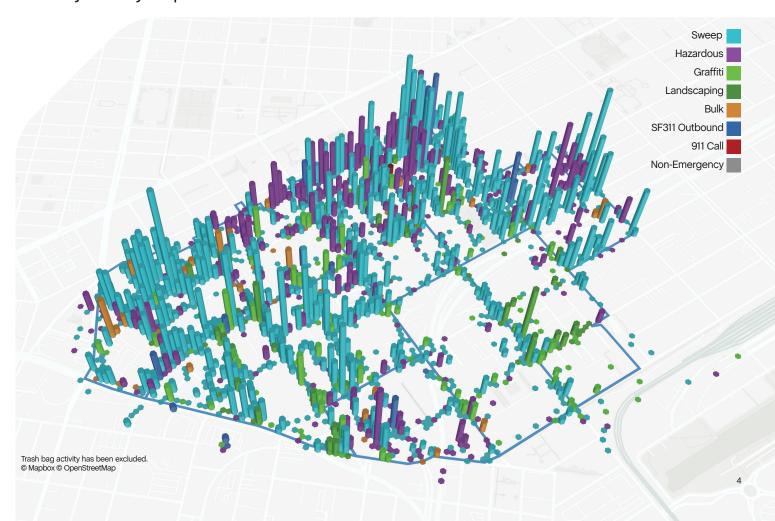

| • | 158 Tree Wells<br>28 Tree Trimmings  | 3%  |
|                                                                                                                                                                                                                                                                                 | • | 68 SF311 Outbound<br>13 911 Outbound | 1%  |

Highlights Jia | SoMaWest CBD

Sources



Major Task Timelines

### Trash Bags

Trash bags filled up in 45 minutes, and were picked up in 19 minutes.



### Sweeping

Sweeping tasks were assigned in 2 hours (when inbound), and completed in another 1.5 hours.



Tasks WoW

On average, task activity increased by

331 tasks

week-over-week.



Weeks



### Monthly Activity Map



Before & After Jla | SoMaWest CBD























Powered by Jia