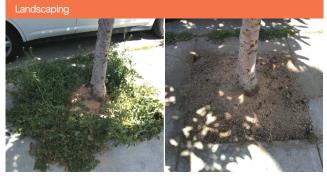

# Trash bag activity comprised 36% of all tasks Sweeping was a close second, making up 35% of all tasks Landscaping, 3% Graffiti, 6% Bulk, 3%

### Total cleaning tasks completed

| <ul> <li>1,012 Hazardous Tasks 390 Needles 617 Code Brown 10 Vomit</li> <li>440 Graffiti Tasks 6%</li> <li>230 Bulk Removal 3%</li> <li>185 Landscaping Tasks 158 Tree Wells 28 Tree Trimmings 6 Weeding</li> <li>93 City Services 68 SF311 Outbound 13 911 Outbound</li> </ul> | • | 2,469 Trash Bag & Pickup Tasks       | 36% |
|---------------------------------------------------------------------------------------------------------------------------------------------------------------------------------------------------------------------------------------------------------------------------------|---|--------------------------------------|-----|
| 390 Needles 617 Code Brown 10 Vomit  440 Graffiti Tasks  6%  230 Bulk Removal  3%  185 Landscaping Tasks 158 Tree Wells 28 Tree Trimmings 6 Weeding  93 City Services 186 SF311 Outbound 13 911 Outbound                                                                        | • | 2,416 Sweeping Tasks                 | 35% |
| <ul> <li>230 Bulk Removal</li> <li>185 Landscaping Tasks</li> <li>158 Tree Wells</li> <li>28 Tree Trimmings</li> <li>6 Weeding</li> <li>93 City Services</li> <li>68 SF311 Outbound</li> <li>13 911 Outbound</li> </ul>                                                         | • | 390 Needles<br>617 Code Brown        | 15% |
| <ul> <li>185 Landscaping Tasks 3% 158 Tree Wells 28 Tree Trimmings 6 Weeding</li> <li>93 City Services 1% 68 SF311 Outbound 13 911 Outbound</li> </ul>                                                                                                                          | • | 440 Graffiti Tasks                   | 6%  |
| 158 Tree Wells 28 Tree Trimmings 6 Weeding  93 City Services 68 SF311 Outbound 13 911 Outbound                                                                                                                                                                                  | • | 230 Bulk Removal                     | 3%  |
| 68 SF311 Outbound<br>13 911 Outbound                                                                                                                                                                                                                                            | • | 158 Tree Wells<br>28 Tree Trimmings  | 3%  |
|                                                                                                                                                                                                                                                                                 | • | 68 SF311 Outbound<br>13 911 Outbound | 1%  |