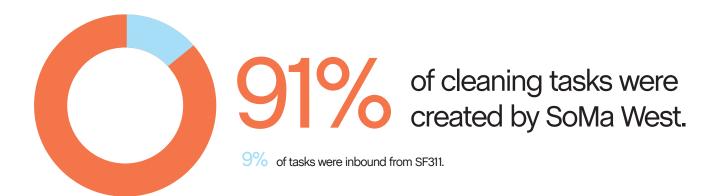

### Total cleaning tasks completed

| <ul> <li>1,012 Hazardous Tasks 390 Needles 617 Code Brown 10 Vomit</li> <li>440 Graffiti Tasks 6%</li> <li>230 Bulk Removal 3%</li> <li>185 Landscaping Tasks 158 Tree Wells 28 Tree Trimmings 6 Weeding</li> <li>93 City Services 68 SF311 Outbound 13 911 Outbound</li> </ul> | • | 2,469 Trash Bag & Pickup Tasks       | 36% |
|---------------------------------------------------------------------------------------------------------------------------------------------------------------------------------------------------------------------------------------------------------------------------------|---|--------------------------------------|-----|
| 390 Needles 617 Code Brown 10 Vomit  440 Graffiti Tasks  6%  230 Bulk Removal  3%  185 Landscaping Tasks 158 Tree Wells 28 Tree Trimmings 6 Weeding  93 City Services 186 SF311 Outbound 13 911 Outbound                                                                        | • | 2,416 Sweeping Tasks                 | 35% |
| <ul> <li>230 Bulk Removal</li> <li>185 Landscaping Tasks</li> <li>158 Tree Wells</li> <li>28 Tree Trimmings</li> <li>6 Weeding</li> <li>93 City Services</li> <li>68 SF311 Outbound</li> <li>13 911 Outbound</li> </ul>                                                         | • | 390 Needles<br>617 Code Brown        | 15% |
| <ul> <li>185 Landscaping Tasks 3% 158 Tree Wells 28 Tree Trimmings 6 Weeding</li> <li>93 City Services 1% 68 SF311 Outbound 13 911 Outbound</li> </ul>                                                                                                                          | • | 440 Graffiti Tasks                   | 6%  |
| 158 Tree Wells 28 Tree Trimmings 6 Weeding  93 City Services 68 SF311 Outbound 13 911 Outbound                                                                                                                                                                                  | • | 230 Bulk Removal                     | 3%  |
| 68 SF311 Outbound<br>13 911 Outbound                                                                                                                                                                                                                                            | • | 158 Tree Wells<br>28 Tree Trimmings  | 3%  |
|                                                                                                                                                                                                                                                                                 | • | 68 SF311 Outbound<br>13 911 Outbound | 1%  |