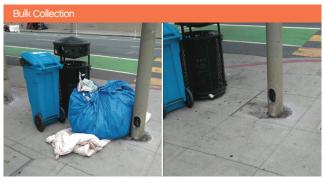

# Trash bag activity comprised 36% of all tasks Sweeping was a close second, making up 35% of all tasks Landscaping, 3% Graffiti, 6% Bulk, 3%

### Total cleaning tasks completed

| <ul> <li>1,012 Hazardous Tasks 390 Needles 617 Code Brown 10 Vomit</li> <li>440 Graffiti Tasks 6%</li> <li>230 Bulk Removal 3%</li> <li>185 Landscaping Tasks 158 Tree Wells 28 Tree Trimmings 6 Weeding</li> <li>93 City Services 68 SF311 Outbound 13 911 Outbound</li> </ul> | • | 2,469 Trash Bag & Pickup Tasks       | 36% |
|---------------------------------------------------------------------------------------------------------------------------------------------------------------------------------------------------------------------------------------------------------------------------------|---|--------------------------------------|-----|
| 390 Needles 617 Code Brown 10 Vomit  440 Graffiti Tasks  6%  230 Bulk Removal  3%  185 Landscaping Tasks 158 Tree Wells 28 Tree Trimmings 6 Weeding  93 City Services 186 SF311 Outbound 13 911 Outbound                                                                        | • | 2,416 Sweeping Tasks                 | 35% |
| <ul> <li>230 Bulk Removal</li> <li>185 Landscaping Tasks</li> <li>158 Tree Wells</li> <li>28 Tree Trimmings</li> <li>6 Weeding</li> <li>93 City Services</li> <li>68 SF311 Outbound</li> <li>13 911 Outbound</li> </ul>                                                         | • | 390 Needles<br>617 Code Brown        | 15% |
| <ul> <li>185 Landscaping Tasks 3% 158 Tree Wells 28 Tree Trimmings 6 Weeding</li> <li>93 City Services 1% 68 SF311 Outbound 13 911 Outbound</li> </ul>                                                                                                                          | • | 440 Graffiti Tasks                   | 6%  |
| 158 Tree Wells 28 Tree Trimmings 6 Weeding  93 City Services 68 SF311 Outbound 13 911 Outbound                                                                                                                                                                                  | • | 230 Bulk Removal                     | 3%  |
| 68 SF311 Outbound<br>13 911 Outbound                                                                                                                                                                                                                                            | • | 158 Tree Wells<br>28 Tree Trimmings  | 3%  |
|                                                                                                                                                                                                                                                                                 | • | 68 SF311 Outbound<br>13 911 Outbound | 1%  |