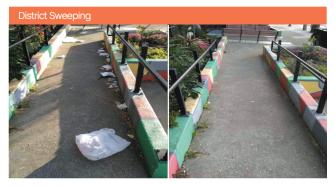

### Sweeping

Sweeping tasks were assigned in 2 hours (when inbound), and completed in another 1.5 hours.

Tasks WoW

On average, task activity increased by

331 tasks

week-over-week.

Weeks