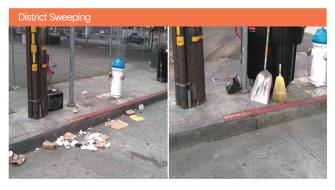

### Sweeping

Sweeping tasks were assigned in 2 hours (when inbound), and completed in another 1.5 hours.

Tasks WoW

On average, task activity increased by

331 tasks

week-over-week.

Weeks