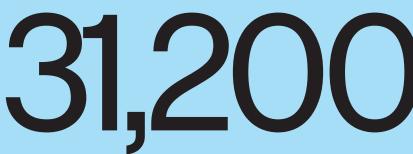

# Total pounds of garbage removed

According to the EPA, the average American produces 4.5 lbs. of trash a day. With a team of just 13, SoMa West's team cleaned the trash production of 231 people, every single day.