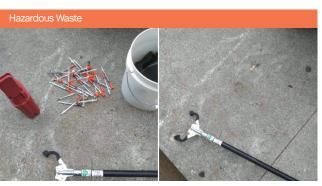

### Total cleaning tasks completed

| <ul> <li>1,012 Hazardous Tasks 390 Needles 617 Code Brown 10 Vomit</li> <li>440 Graffiti Tasks 6%</li> <li>230 Bulk Removal 3%</li> <li>185 Landscaping Tasks 158 Tree Wells 28 Tree Trimmings 6 Weeding</li> <li>93 City Services 68 SF311 Outbound 13 911 Outbound</li> </ul> | • | 2,469 Trash Bag & Pickup Tasks       | 36% |
|---------------------------------------------------------------------------------------------------------------------------------------------------------------------------------------------------------------------------------------------------------------------------------|---|--------------------------------------|-----|
| 390 Needles 617 Code Brown 10 Vomit  440 Graffiti Tasks  6%  230 Bulk Removal  3%  185 Landscaping Tasks 158 Tree Wells 28 Tree Trimmings 6 Weeding  93 City Services 186 SF311 Outbound 13 911 Outbound                                                                        | • | 2,416 Sweeping Tasks                 | 35% |
| <ul> <li>230 Bulk Removal</li> <li>185 Landscaping Tasks</li> <li>158 Tree Wells</li> <li>28 Tree Trimmings</li> <li>6 Weeding</li> <li>93 City Services</li> <li>68 SF311 Outbound</li> <li>13 911 Outbound</li> </ul>                                                         | • | 390 Needles<br>617 Code Brown        | 15% |
| <ul> <li>185 Landscaping Tasks 3% 158 Tree Wells 28 Tree Trimmings 6 Weeding</li> <li>93 City Services 1% 68 SF311 Outbound 13 911 Outbound</li> </ul>                                                                                                                          | • | 440 Graffiti Tasks                   | 6%  |
| 158 Tree Wells 28 Tree Trimmings 6 Weeding  93 City Services 68 SF311 Outbound 13 911 Outbound                                                                                                                                                                                  | • | 230 Bulk Removal                     | 3%  |
| 68 SF311 Outbound<br>13 911 Outbound                                                                                                                                                                                                                                            | • | 158 Tree Wells<br>28 Tree Trimmings  | 3%  |
|                                                                                                                                                                                                                                                                                 | • | 68 SF311 Outbound<br>13 911 Outbound | 1%  |