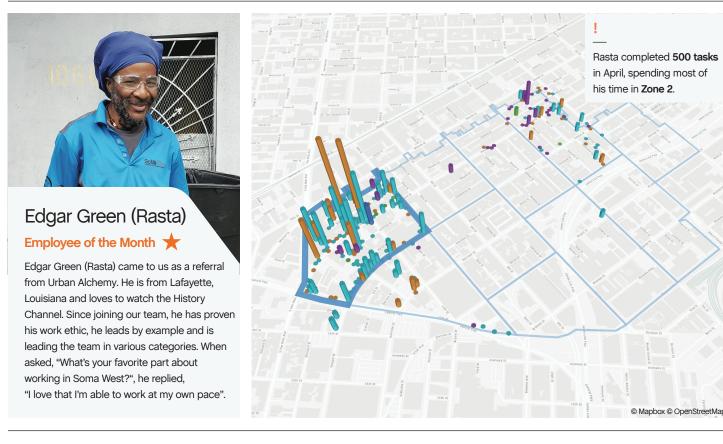

| • | 158 Tree Wells<br>28 Tree Trimmings  | 3%  |
|                                                                                                                                                                                                                                                                                 | • | 68 SF311 Outbound<br>13 911 Outbound | 1%  |

Highlights Jia | SoMaWest CBD

Sources



Major Task Timelines

### Trash Bags

Trash bags filled up in 45 minutes, and were picked up in 19 minutes.



### Sweeping

Sweeping tasks were assigned in 2 hours (when inbound), and completed in another 1.5 hours.



Tasks WoW

On average, task activity increased by

331 tasks

week-over-week.



Weeks



### Monthly Activity Map



Before & After Jla | SoMaWest CBD























Powered by Jia