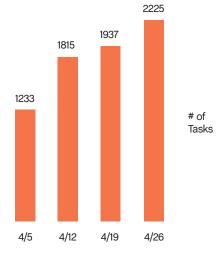

### Sweeping

Sweeping tasks were assigned in 2 hours (when inbound), and completed in another 1.5 hours.

Tasks WoW

On average, task activity increased by

331 tasks

week-over-week.

Weeks