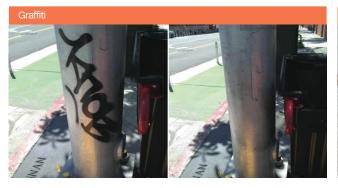

# Trash bag activity comprised 36% of all tasks Sweeping was a close second, making up 35% of all tasks Landscaping, 3% Graffiti, 6% Bulk, 3%

### Total cleaning tasks completed

| <ul> <li>1,012 Hazardous Tasks 390 Needles 617 Code Brown 10 Vomit</li> <li>440 Graffiti Tasks 6%</li> <li>230 Bulk Removal 3%</li> <li>185 Landscaping Tasks 158 Tree Wells 28 Tree Trimmings 6 Weeding</li> <li>93 City Services 68 SF311 Outbound 13 911 Outbound</li> </ul> | • | 2,469 Trash Bag & Pickup Tasks       | 36% |
|---------------------------------------------------------------------------------------------------------------------------------------------------------------------------------------------------------------------------------------------------------------------------------|---|--------------------------------------|-----|
| 390 Needles 617 Code Brown 10 Vomit  440 Graffiti Tasks  6%  230 Bulk Removal  3%  185 Landscaping Tasks 158 Tree Wells 28 Tree Trimmings 6 Weeding  93 City Services 186 SF311 Outbound 13 911 Outbound                                                                        | • | 2,416 Sweeping Tasks                 | 35% |
| <ul> <li>230 Bulk Removal</li> <li>185 Landscaping Tasks</li> <li>158 Tree Wells</li> <li>28 Tree Trimmings</li> <li>6 Weeding</li> <li>93 City Services</li> <li>68 SF311 Outbound</li> <li>13 911 Outbound</li> </ul>                                                         | • | 390 Needles<br>617 Code Brown        | 15% |
| <ul> <li>185 Landscaping Tasks 3% 158 Tree Wells 28 Tree Trimmings 6 Weeding</li> <li>93 City Services 1% 68 SF311 Outbound 13 911 Outbound</li> </ul>                                                                                                                          | • | 440 Graffiti Tasks                   | 6%  |
| 158 Tree Wells 28 Tree Trimmings 6 Weeding  93 City Services 68 SF311 Outbound 13 911 Outbound                                                                                                                                                                                  | • | 230 Bulk Removal                     | 3%  |
| 68 SF311 Outbound<br>13 911 Outbound                                                                                                                                                                                                                                            | • | 158 Tree Wells<br>28 Tree Trimmings  | 3%  |
|                                                                                                                                                                                                                                                                                 | • | 68 SF311 Outbound<br>13 911 Outbound | 1%  |