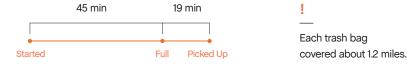

### Trash Bags

Trash bags filled up in 45 minutes, and were picked up in 19 minutes.