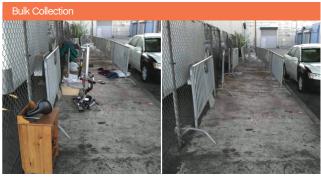

# Trash bag activity comprised 36% of all tasks Sweeping was a close second, making up 35% of all tasks Landscaping, 3% Graffiti, 6% Bulk, 3%

### Total cleaning tasks completed

| <ul> <li>1,012 Hazardous Tasks 390 Needles 617 Code Brown 10 Vomit</li> <li>440 Graffiti Tasks 6%</li> <li>230 Bulk Removal 3%</li> <li>185 Landscaping Tasks 158 Tree Wells 28 Tree Trimmings 6 Weeding</li> <li>93 City Services 68 SF311 Outbound 13 911 Outbound</li> </ul> | • | 2,469 Trash Bag & Pickup Tasks       | 36% |
|---------------------------------------------------------------------------------------------------------------------------------------------------------------------------------------------------------------------------------------------------------------------------------|---|--------------------------------------|-----|
| 390 Needles 617 Code Brown 10 Vomit  440 Graffiti Tasks  6%  230 Bulk Removal  3%  185 Landscaping Tasks 158 Tree Wells 28 Tree Trimmings 6 Weeding  93 City Services 186 SF311 Outbound 13 911 Outbound                                                                        | • | 2,416 Sweeping Tasks                 | 35% |
| <ul> <li>230 Bulk Removal</li> <li>185 Landscaping Tasks</li> <li>158 Tree Wells</li> <li>28 Tree Trimmings</li> <li>6 Weeding</li> <li>93 City Services</li> <li>68 SF311 Outbound</li> <li>13 911 Outbound</li> </ul>                                                         | • | 390 Needles<br>617 Code Brown        | 15% |
| <ul> <li>185 Landscaping Tasks 3% 158 Tree Wells 28 Tree Trimmings 6 Weeding</li> <li>93 City Services 1% 68 SF311 Outbound 13 911 Outbound</li> </ul>                                                                                                                          | • | 440 Graffiti Tasks                   | 6%  |
| 158 Tree Wells 28 Tree Trimmings 6 Weeding  93 City Services 68 SF311 Outbound 13 911 Outbound                                                                                                                                                                                  | • | 230 Bulk Removal                     | 3%  |
| 68 SF311 Outbound<br>13 911 Outbound                                                                                                                                                                                                                                            | • | 158 Tree Wells<br>28 Tree Trimmings  | 3%  |
|                                                                                                                                                                                                                                                                                 | • | 68 SF311 Outbound<br>13 911 Outbound | 1%  |