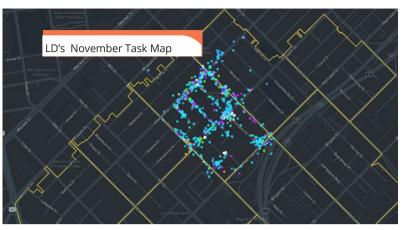

## Monthly Operations Report



November 2023



## 62,225

## Total pounds of garbage removed

Trash haul represents a 0.04% increase from October 2023\*

\*Does not include bulk tasks



### 16,842

## Total cleaning tasks completed







### 20,460 lbs

Bulk garbage taken to the Recology Transfer Station





99%

of cleaning tasks were created by SOMA West.

<1%

of tasks were inbound from SF311.

#### Task activity

#### **Increased 0.55%**

month-over-month from October 2023



## SO/A WESTE

#### **October 2023 Weekly Task Count**



#### Employee of the Month





**Lawrence Darrough** 



© Mapbox © OpenStreetMap

Congratulations to Lawrence Darrough, this is his first time being awarded Employee of the Month since joining the organization in January this year. LD loves SOMA because "there is unity here." Lawrence grew up in urban areas and feels at home in SOMA West because "when injustices happen either in the streets or amongst each other, we come together and we fix it." When it comes to working at SWCBD, he said that "there is teamwork, there is no one component greater than the other. We're all one, more of a family than a team." He became an ambassador after serving 27 years in prison and in his first year at SWCBD, Lawrence appeared at the top of the ambassador board three times, "this is a great way for me to give back to the community,