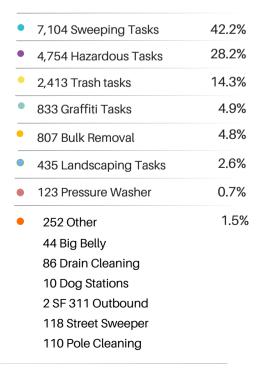

#### Task activity

#### **Increased 0.55%**

month-over-month from October 2023