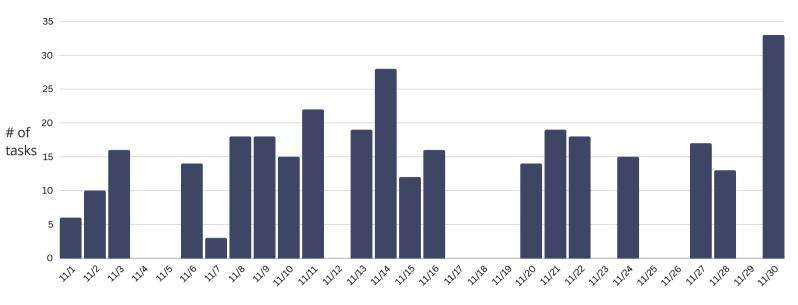

#### Task activity

#### **Increased 0.55%**

month-over-month from October 2023