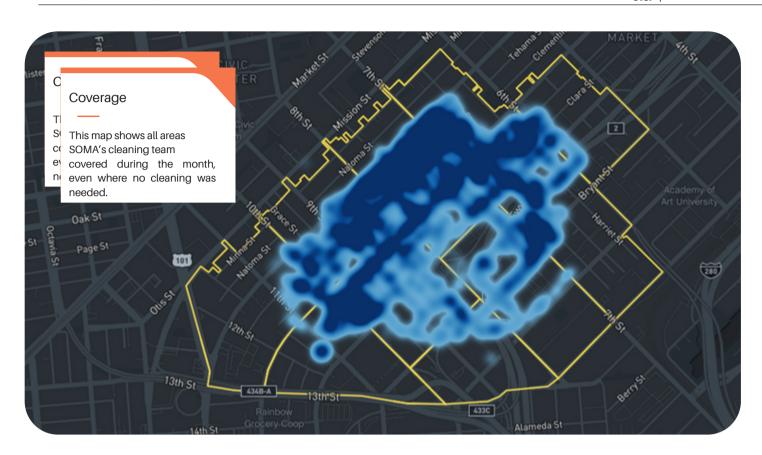

#### Monthly Tasks Map

#### Key

- Trash
- Sweeping
- Graffiti
- Landscaping
- Hazardous
- Bulk
- Dog Stations
- SF311 Outbound
- 911 Call
- Street Sweeper
- Hanging Baskets
- Non-Emergency

Power Washing Jia | SOMA West CBD