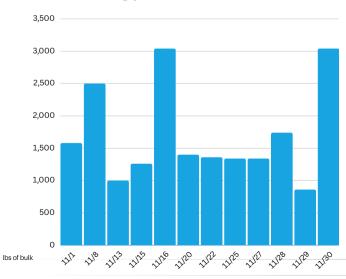

### 20,460 lbs

Bulk garbage taken to the Recology Transfer Station

99%

of cleaning tasks were created by SOMA West.

<1%

of tasks were inbound from SF311.