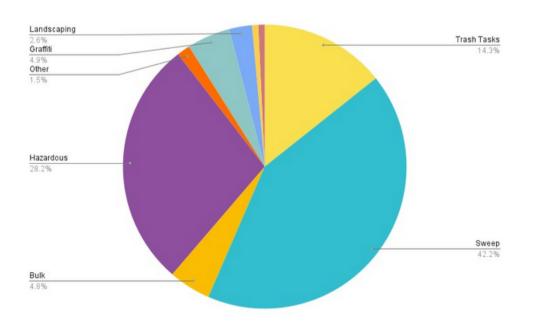

#### Task activity

#### **Increased 0.55%**

month-over-month from October 2023